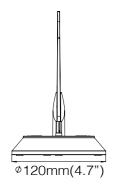

XL06-01T                                         |
|-------------------|--------------------------------------------------|
| Light Source      | LED                                              |
| Power Consumption | 3.4Watt                                          |
| Voltage           | 5V adaptor included                              |
| Color Temperature | 3000K/5700K                                      |
| Color Rendition   | 85CRI                                            |
| Dimming           | 4-Stage Touch Dimmer included                    |
| Cord Length       | 2meter DC Jack Core                              |
| Charge            | Rechargeable Base, adapt to (3)AA NiMH batteries |
| Net Weight        | 0.34kg (0.75lb)                                  |

## **DIMENSION**





# **X**cellent

3F, 111-32, Sec. 4, Sanho Road SanChong District, New Taipei City Taiwan 24152

www.xcellentdesign.com service@xcellentdesign.com