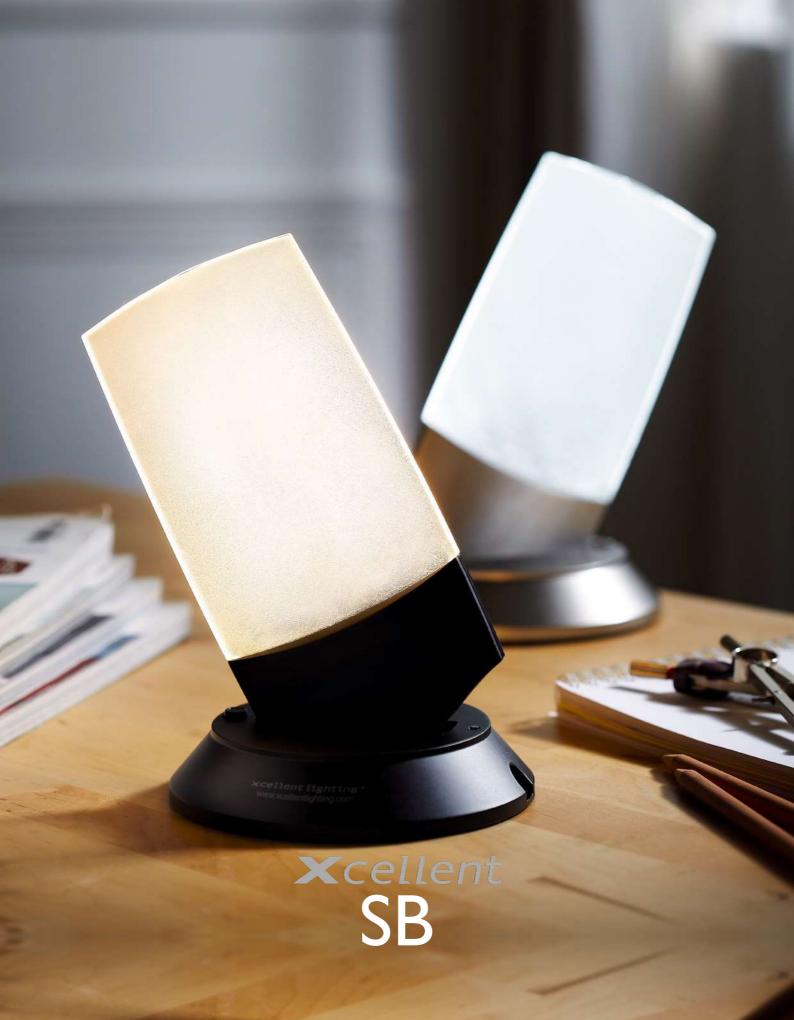

# **SB Table Light**

#### **DESCRIPTION**

To be configured by luminous blade units, XcellentDesign organize a series of lighting to depicting the nature creatures. SB with a single blade obliquely inserted in the seat, such as buds blooming on the branches, a kind of ease at will. Special silk-like light guide exudes a comfortable light, the light blade can be detached, easy to package, install and replace. With four-stage touch dimming, it can be used as bedside reading, nightlight or decorative lights. Its recharging base apply to 3 pieces NiMH batteries could turn it to be a portable light.

#### **FEATURE**

- Slim and frameless, the luminaire surface appears silk-like when lit-up and returns to clear when unlit.
- Invisible LED chips, each side of the glass illuminates to create visual layers and comfortable ambience.
- The whole surface of a blade emits a controlled, uniform, smooth and low-glare comfortable light.
- Through the 4-Stage touch dimmer on the light base, you could adjust the brightness easily.
- The base with NiMH battery recharging function, the light could last for 4-13 hours for each full charge depend on the chosen brightness.