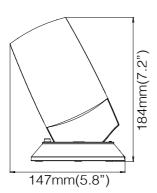

06-01T                                         |
|-------------------|--------------------------------------------------|
| Light Source      | LED                                              |
| Power Consumption | 3.4Watt                                          |
| Voltage           | 5V adaptor included                              |
| Color Temperature | 3000K/5700K                                      |
| Color Rendition   | 85CRI                                            |
| Dimming           | 4-Stage Touch Dimmer included                    |
| Cord Length       | 2meter DC Jack Core                              |
| Charge            | Rechargeable Base, adapt to (3)AA NiMH batteries |
| Net Weight        | 0.34kg (0.75lb)                                  |

## **DIMENSION**





# **X**cellent

3F, 111-32, Sec. 4, Sanho Road SanChong District, New Taipei City Taiwan 24152

www.xcellentdesign.com service@xcellentdesign.com