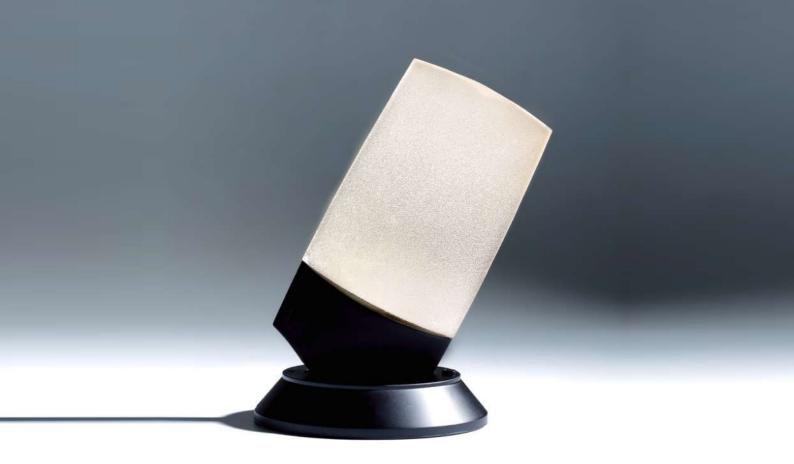

#### **DESCRIPTION**

To be configured by luminous blade units, XcellentDesign organize a series of lighting to depicting the nature creatures. SB with a single blade obliquely inserted in the seat, such as buds blooming on the branches, a kind of ease at will. Special silk-like light guide exudes a comfortable light, the light blade can be detached, easy to package, install and replace. With four-stage touch dimming, it can be used as bedside reading, nightlight or decorative lights. Its recharging base apply to 3 pieces NiMH batteries could turn it to be a portable light.

#### **FEATURE**

- Slim and frameless, the luminaire surface appears silk-like when lit-up and returns to clear when unlit.
- Invisible LED chips, each side of the glass illuminates to create visual layers and comfortable ambience.
- The whole surface of a blade emits a controlled, uniform, smooth and low-glare comfortable light.
- Through the 4-Stage touch dimmer on the light base, you could adjust the brightness easily.
- The base with NiMH battery recharging function, the light could last for 4-13 hours for each full charge depend on the chosen brightness.