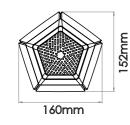

|
|-------------------|----------------------------------------|
| Model No.         | XL26-01T                               |
| Light Source      | LED                                    |
| Power Consumption | 8Watt                                  |
| Voltage           | 100~240V 50/60Hz, 15V Adaptor included |
| Color Temperature | 2700K                                  |
| Color Rendition   | 85CRI                                  |
| Luminosity        | 420 Lumens                             |
| Lifespan          | 25,000+Hours                           |
| Dimming           | Built-in full range touch dimming      |
| Cord              | 1.5m (59") DCJack Cord                 |
| Net Weight        | 1kg (2.2lb)                            |

#### **DIMENSION**





# **DESIGNER**

Ader Chen Wayne Huang

### MATERIAL

PMMA Light Guide Glossy Polycarbonate Anodizing Aluminum

#### **FINISHES**





3F, 111-32, Sec. 4, Sanho Road SanChong District, New Taipei City Taiwan 24152

www.xcellentdesign.com service@xcellentdesign.com