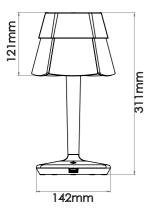

|
|-------------------|----------------------------------------|
| Model No.         | XL26-01T                               |
| Light Source      | LED                                    |
| Power Consumption | 8Watt                                  |
| Voltage           | 100~240V 50/60Hz, 15V Adaptor included |
| Color Temperature | 2700K                                  |
| Color Rendition   | 85CRI                                  |
| Luminosity        | 420 Lumens                             |
| Lifespan          | 25,000+Hours                           |
| Dimming           | Built-in full range touch dimming      |
| Cord              | 1.5m (59") DCJack Cord                 |
| Net Weight        | 1kg (2.2lb)                            |

#### **DIMENSION**





# **DESIGNER**

Ader Chen Wayne Huang

### MATERIAL

PMMA Light Guide Glossy Polycarbonate Anodizing Aluminum

#### **FINISHES**





3F, 111-32, Sec. 4, Sanho Road SanChong District, New Taipei City Taiwan 24152

www.xcellentdesign.com service@xcellentdesign.com