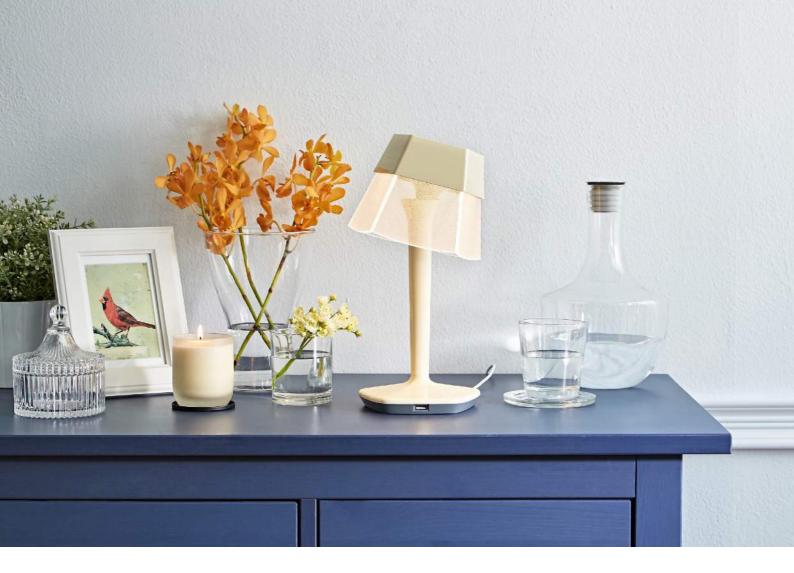

## DESCRIPTION

A delightful form of flexible soft light for reading, working, dining, and nightlight. The shade provides invisible LED light refraction through millions of tiny lenses on the light plate. Easy 360-degree rotation is permitted as well as 20-degree elevation. The lamp base includes a useful USB charger socket to charge your smartphone or other suitable devices. The series includes table lights, chandeliers, wall lamps, ceiling lamps and a variety of colors of choice.

#### **FEATURE**

- Invisible LED refraction through millions tiny lenses with gentle, glare free illumination.
- Easy 350-degree rotation is permitted as well as 20-degree elevation.
- Full Range Touch Dimmer, with memory function.
- USB charging port for mobile devices.
- Unique heat sinking design to last lifespan.
- Available in many colors of matching shade head, base and column.