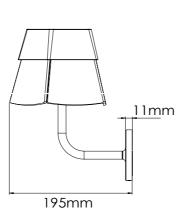

t sinking design to last lifespan.
- Easy installation with the safety joint.



#### **SPECIFICATION**

| Product           | Ludia Wall Light                |
|-------------------|---------------------------------|
| Model No.         | XL26-0XW                        |
| Light Source      | LED                             |
| Power Consumption | 8Watt                           |
| Voltage           | 110 or 220V 50/60Hz             |
| Color Temperature | 2700K                           |
| Color Rendition   | 85CRI                           |
| Luminosity        | 420 Lumens                      |
| Lifespan          | 25,000+Hours                    |
| Dimming           | Triac Dim (dimmer not included) |
| Net Weight        | 0.8kg (1.76lb)                  |

#### **DIMENSION**





#### **DESIGNER**

Ader Chen Wayne Huang

#### MATERIAL

PMMA Light Guide Glossy Polycarbonate Anodizing Aluminum Chrome Plated Steel

#### **FINISHES**

Matte Black Glossy White



### **X**cellent

3F, 111-32, Sec. 4, Sanho Road SanChong District, New Taipei City Taiwan 24152

www.xcellentdesign.com service@xcellentdesign.com