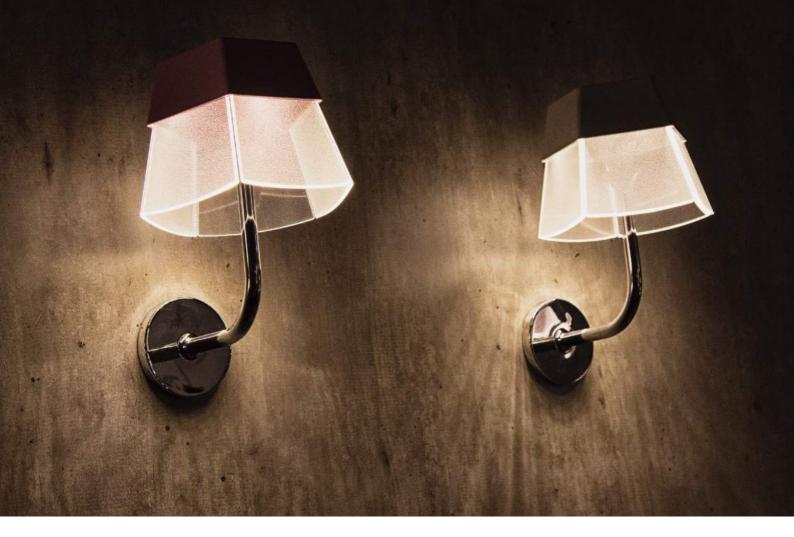

#### DESCRIPTION

A wall light with pentagonal form deliver gentle, delightful and soft light, can be integrated into different living space. To get rid of the glare light bulb, millions of micro lens built in light shade distribute comfort, no dazzling and no shadow light. The yarn-like texture is semi-penetrated and increases the visual layering. It could be applied to the bed side, hallway and staircase. The same series of table lights, chandeliers, wall lamps, ceiling lamps.

#### **FEATURE**

- Invisible LED refraction through millions tiny lenses with gentle, glare free illumination.
- Match up with Triac Dim to create different brightness. (Dimmer purchased separately)
- Light emitted from both-side of lampshade to enlarge the light range.
- Unique heat sinking design to last lifespan.
- Easy installation with the safety joint.