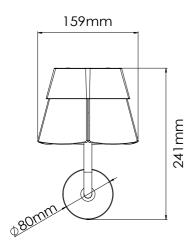

eat sinking design to last lifespan.
- Easy installation with the safety joint.



#### **SPECIFICATION**

| Product           | Ludia Wall Light                |
|-------------------|---------------------------------|
| Model No.         | XL26-0XW                        |
| Light Source      | LED                             |
| Power Consumption | 8Watt                           |
| Voltage           | 110 or 220V 50/60Hz             |
| Color Temperature | 2700K                           |
| Color Rendition   | 85CRI                           |
| Luminosity        | 420 Lumens                      |
| Lifespan          | 25,000+Hours                    |
| Dimming           | Triac Dim (dimmer not included) |
| Net Weight        | 0.8kg (1.76lb)                  |

#### **DIMENSION**





#### **DESIGNER**

Ader Chen Wayne Huang

#### MATERIAL

PMMA Light Guide Glossy Polycarbonate Anodizing Aluminum Chrome Plated Steel

#### **FINISHES**

Matte Black Glossy White



### **X**cellent

3F, 111-32, Sec. 4, Sanho Road SanChong District, New Taipei City Taiwan 24152

www.xcellentdesign.com service@xcellentdesign.com