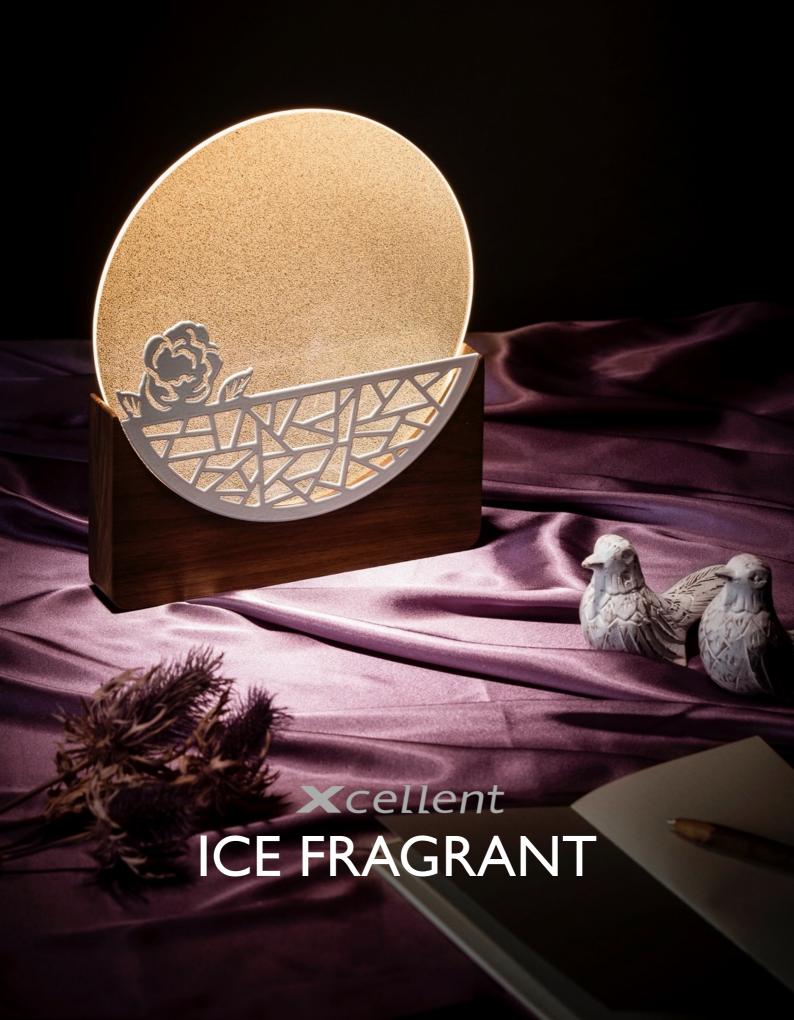

# Ice Fragrant

#### **DESCRIPTION**

Camellias bloom in the snow, no matter how cold it is, the flower spread the fragrant. The peaceful light behind is sparkling the warmness to embrace the heart. XcellentDesign create a light to encourage people break away the hardship.

#### **FEATURE**

- Slim, Frameless and Silky luminaire
- The iron made decorative plate \* present more imagination.
- Walnut wood lamp stand bring out the quality of product.
- Full rang dimming function create different scene need.
- 5V USB connector offers universal power supply options.
- Simple and elegant package set off the value of present.
- ▶ Decorative plate: Custom requests can be considered on volume orders.

### **MATERIAL**

Acrylic Glass Light Guide Textural Coating Iron Walnut Wood Base