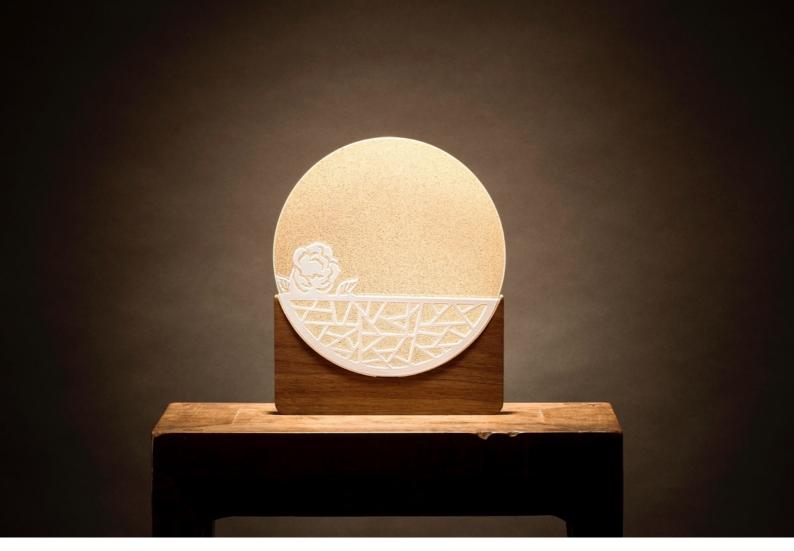

#### **DESIGN STORY**

The frameless and silk-like luminaire surface with paintings, moon, window, scene, tea and incense concepts, Oriental series present the aesthetic of luminaire. Accompany you with gently and smooth light by different patterns and iron made decorative plate provide the moment of peaceful, the positive energy, the happiness memory and the guidelines for the way to home while you take a look at it. You can experience a silence, relaxation and inspiration from the daily life. It's a good selection to decorate your home or send an unusual gift for any occasion.

#### **DESCRIPTION**

Camellias bloom in the snow, no matter how cold it is, the flower spread the fragrant. The peaceful light behind is sparkling the warmness to embrace the heart. XcellentDesign create a light to encourage people break away the hardship.

#### **FEATURE**

- Slim, Frameless and Silky luminaire
- The iron made decorative plate \* present more imagination.
- Walnut wood lamp stand bring out the quality of product.
- Full rang dimming function create different scene need.
- 5V USB connector offers universal power supply options.
- Simple and elegant package set off the value of present.
- ▶ Decorative plate: Custom requests can be considered on volume orders.