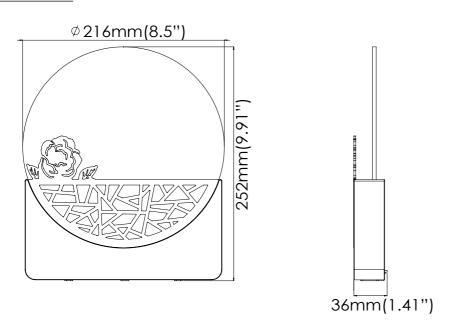

- Simple and elegant package set off the value of present.
- ▶ Decorative plate: Custom requests can be considered on volume orders.



#### **SPECIFICATION**

| Model No.         | XL31-03T-225               |
|-------------------|----------------------------|
| Light Source      | LED                        |
| Power Consumption | 3.7Watt                    |
| Voltage           | 5V adaptor included        |
| Color Temperature | 2800K                      |
| Color Rendition   | 80 CRI                     |
| Dimming           | Full Range Dimmer included |
| Cord Length       | 1.5 meter USB Core         |
| Net Weight        | 0.6kg (1.32lb)             |

## **DESIGNER**

Ader Chen

### **MATERIAL**

Acrylic Glass Light Guide Textural Coating Iron Walnut Wood Base

# **DIMENSION**



# **X**cellent

3F, 111-32, Sec. 4, Sanho Road SanChong District, New Taipei City Taiwan 24152

www.xcellentdesign.com info@xcellent.com.tw