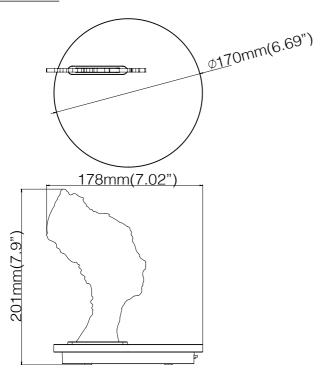

.
- Simple and elegant package set off the value of present.
- ▶ Light plate: Custom requests can be considered on volume orders.



## **SPECIFICATION**

| Model No.         | XL30-05T-251               |
|-------------------|----------------------------|
| Light Source      | LED                        |
| Power Consumption | 2Watt                      |
| Voltage           | 5V adaptor included        |
| Color Temperature | 2800K                      |
| Color Rendition   | 80 CRI                     |
| Dimming           | Full Range Dimmer included |
| Cord Length       | 1.5 meter USB Core         |
| Net Weight        | 0.36kg (0.79lb)            |

#### **DESIGNER**

Ader Chen

## **MATERIAL**

Acrylic Glass Light Guide Walnut Wood Base Textured Plastic Aluminum

# **DIMENSION**



# **X**cellent

3F, 111-32, Sec. 4, Sanho Road SanChong District, New Taipei City Taiwan 24152

www.xcellentdesign.com info@xcellent.com.tw