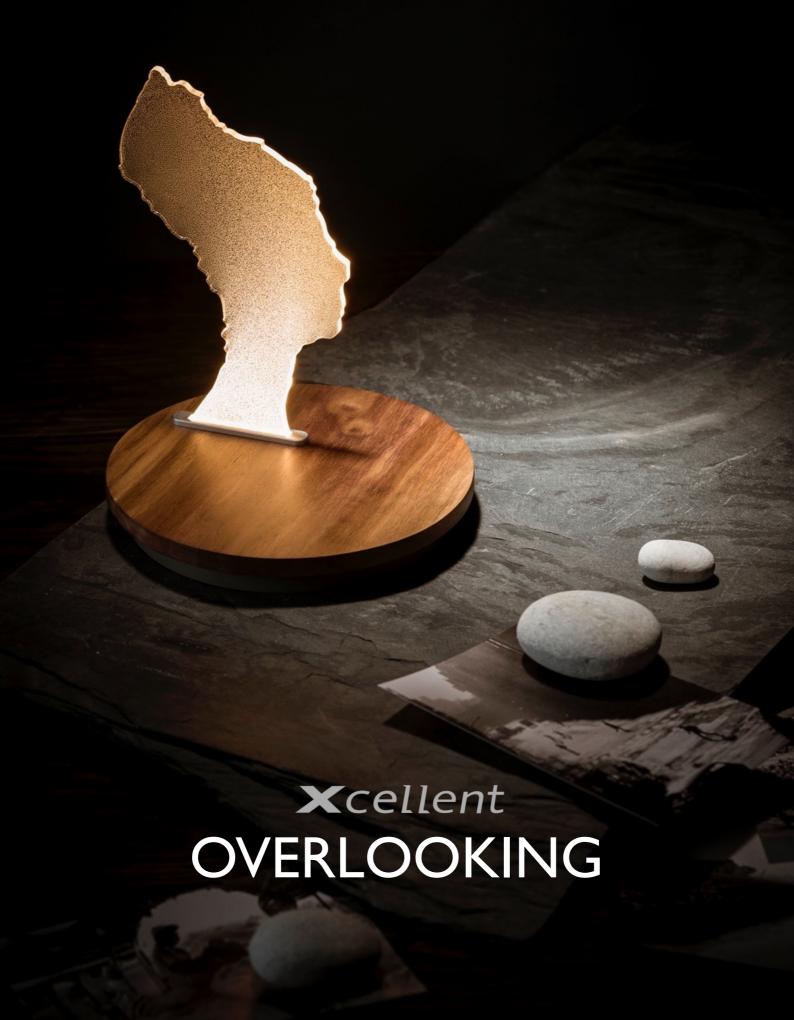

#### **DESCRIPTION**

To show the beauty of the landscape by the unique light guide of XcellentDesign. It's designed based on the famous scenery, Queen's Head, in north coast of Taiwan. The Irregular shape control the light flow and form a sunny face with darker hair that reflect this natural landscape and encourage people being optimistic and brave.

#### **FEATURE**

- Slim, Frameless and Silky luminaire
- Walnut wood lamp stand bring out the quality of product.
- Full rang dimming function create different scene need.
- 5V USB connector offers universal power supply options.
- Simple and elegant package set off the value of present.
- ▶ Light plate: Custom requests can be considered on volume orders.