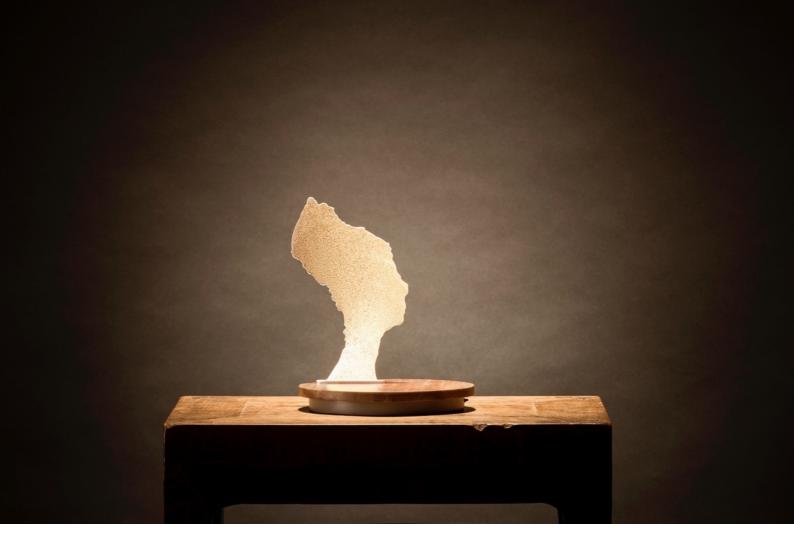

#### **DESCRIPTION**

To show the beauty of the landscape by the unique light guide of XcellentDesign. It's designed based on the famous scenery, Queen's Head, in north coast of Taiwan. The Irregular shape control the light flow and form a sunny face with darker hair that reflect this natural landscape and encourage people being optimistic and brave.

#### **FEATURE**

- Slim, Frameless and Silky luminaire
- Walnut wood lamp stand bring out the quality of product.
- Full rang dimming function create different scene need.
- 5V USB connector offers universal power supply options.
- Simple and elegant package set off the value of present.
- ▶ Light plate: Custom requests can be considered on volume orders.