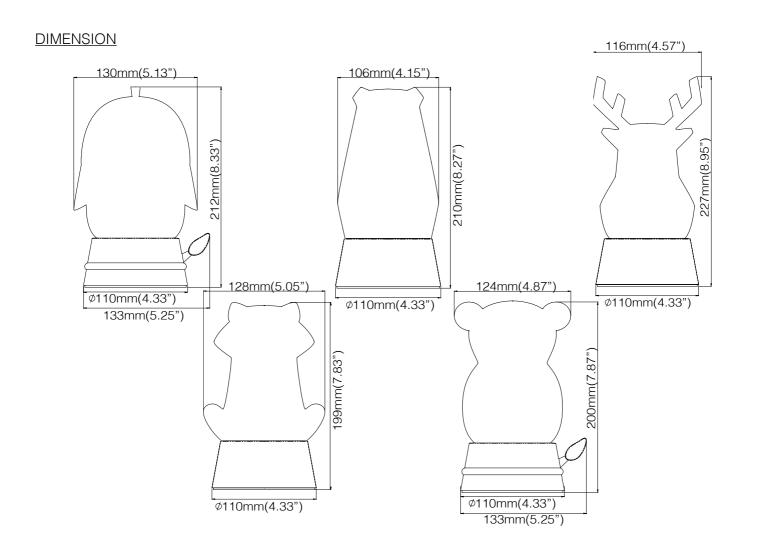

## **DIMENSION**

# II. Grassland Animal

#### **DESCRIPTION**

Grassland animal composed from Formosa Island-Taiwan, including the blue magpie, deer, black bear, monkey and frog on behalf of Taiwan's unique diversity and inclusiveness. These night lamps are designed with proper brightness by low power consumption and even dimmable to reduce useless light. It could be a night lamp in your rooms, also could be a portable lamp in backyard dinner or camping tent.