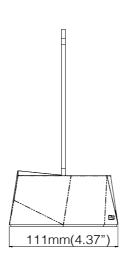

|
| Light Source      | LED                           | LED                           |
| Power Consumption | 0.64 Watt                     | 0.64 Watt                     |
| Voltage           | 5V (adaptor not included)     | 5V (adaptor not included)     |
| Color Temperature | 4000K                         | 4000K                         |
| Color Rendition   | 80 CRI                        | 80 CRI                        |
| Dimming           | full range dimmer             | full range dimmer             |
| Charge by         | 5V adaptor or (3)AA batteries | 5V adaptor or (3)AA batteries |
| Cord Length       | 1.5 meter USB Core            | 1.5 meter USB Core            |
| Net Weight        | 0.3kg (0.66lb)                | 0.3kg (0.66lb)                |

## **DIMENSION**











# II. Grassland Animal

#### **DESIGN STORY**

when night is falling, the animals from different countries, height and latitude are quietly getting together for star party. They are sharing fun in this peaceful grassland to compose a wonderful night party. XcellentDesign intent to communicate the concept of the Earth protection and resources sharing, through a series of night lamps filled with fun, deeply rooted in the child's heart.

#### **DESCRIPTION**

Grassland animal composed from Formosa Island-Taiwan, including the blue magpie, deer, black bear, monkey and frog on behalf of Taiwan's unique diversity and inclusiveness. These night lamps are designed with proper brightness by low power consumption and even dimmable to reduce useless light. It could be a night lamp in your roo