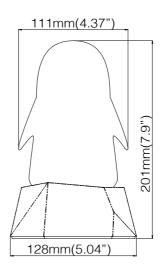

|
| Light Source      | LED                           | LED                           |
| Power Consumption | 0.64 Watt                     | 0.64 Watt                     |
| Voltage           | 5V (adaptor not included)     | 5V (adaptor not included)     |
| Color Temperature | 4000K                         | 4000K                         |
| Color Rendition   | 80 CRI                        | 80 CRI                        |
| Dimming           | full range dimmer             | full range dimmer             |
| Charge by         | 5V adaptor or (3)AA batteries | 5V adaptor or (3)AA batteries |
| Cord Length       | 1.5 meter USB Core            | 1.5 meter USB Core            |
| Net Weight        | 0.3kg (0.66lb)                | 0.3kg (0.66lb)                |

## **DIMENSION**











# II. Grassland Animal

#### **DESIGN STORY**

when night is falling, the animals from different countries, height and latitude are quietly getting together for star party. They are sharing fun in this peaceful grassland to compose a wonderful night party. XcellentDesign intent to communicate the concept of the Earth protection and resources sharing, through a series of night lamps filled with fun, deeply rooted in the child's heart.

#### **DESCRIPTION**

Grassland animal composed from Formosa Island-Taiwan, including the blue magpie, deer, black bear, monkey and frog on behalf of Taiwan's unique diversity and inclusiveness. These night lamps are designed with proper brightness by low power consumption and even dimmable to reduce useless light. It could be a night lamp in your rooms