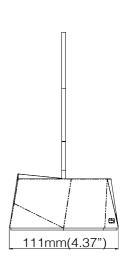

| Light Source      | LED                           | LED                           |
| Power Consumption | 0.64 Watt                     | 0.64 Watt                     |
| Voltage           | 5V (adaptor not included)     | 5V (adaptor not included)     |
| Color Temperature | 4000K                         | 4000K                         |
| Color Rendition   | 80 CRI                        | 80 CRI                        |
| Dimming           | full range dimmer             | full range dimmer             |
| Charge by         | 5V adaptor or (3)AA batteries | 5V adaptor or (3)AA batteries |
| Cord Length       | 1.5 meter USB Core            | 1.5 meter USB Core            |
| Net Weight        | 0.3kg (0.66lb)                | 0.3kg (0.66lb)                |

## **DIMENSION**











# II. Grassland Animal

#### **DESIGN STORY**

when night is falling, the animals from different countries, height and latitude are quietly getting together for star party. They are sharing fun in this peaceful grassland to compose a wonderful night party. XcellentDesign intent to communicate the concept of the Earth protection and resources sharing, through a series of night lamps filled with fun, deeply rooted in the child's heart.

#### **DESCRIPTION**

Grassland animal composed from Formosa Island-Taiwan, including the blue magpie, deer, black bear, monkey and frog on behalf of Taiwan's unique diversity and inclusiveness. These night lamps are designed with proper brightness by low power consumption and even dimmable to reduce useless light. It could be a night lamp in your rooms,