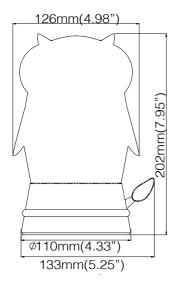

|              |              |  |  |
| Power Consumption | 0.64 Watt                     |              |              |  |  |
| Voltage           | 5V (adaptor not included)     |              |              |  |  |
| Color Temperature | 2800K                         |              |              |  |  |
| Color Rendition   | 80 CRI                        |              |              |  |  |
| Dimming           | full range dimmer             |              |              |  |  |
| Charge by         | 5V adaptor or (3)AA batteries |              |              |  |  |
| Cord Length       | 1.5 meter USB Core            |              |              |  |  |
| Net Weight        | 0.3kg (0.66lb)                |              |              |  |  |

#### **DIMENSION**







## **X**cellent

3F, 111-32, Sec. 4, Sanho Road SanChong District, New Taipei City Taiwan 24152

www.xcellentdesign.com service@xcellentdesign.com