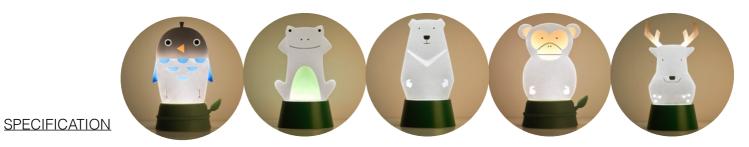

# II. Grassland Animal

#### **DESCRIPTION**

Grassland animal composed from Formosa Island-Taiwan, including the blue magpie, deer, black bear, monkey and frog on behalf of Taiwan's unique diversity and inclusiveness. These night lamps are designed with proper brightness by low power consumption and even dimmable to reduce useless light. It could be a night lamp in your rooms, also could be a portable lamp in backyard dinner or camping tent.

| Description       | Blue Magpie                   | Frog         | Bear         | Monkey       | Deer         |
|-------------------|-------------------------------|--------------|--------------|--------------|--------------|
| Model No.         | XL27-06T-213                  | XL27-07T-212 | XL27-08T-212 | XL27-09T-213 | XL27-10T-212 |
| Light Source      | LED                           |              |              |              |              |
| Power Consumption | 0.64 Watt                     |              |              |              |              |
| Voltage           | 5V (adaptor not included)     |              |              |              |              |
| Color Temperature | 2800K                         |              |              |              |              |
| Color Rendition   | 80 CRI                        |              |              |              |              |
| Dimming           | full range dimme              | er           |              |              |              |
| Charge by         | 5V adaptor or (3)AA batteries |              |              |              |              |
| Cord Length       | 1.5 meter USB Core            |              |              |              |              |
| Net Weight        | 0.3kg (0.66lb)                |              |              |              |              |