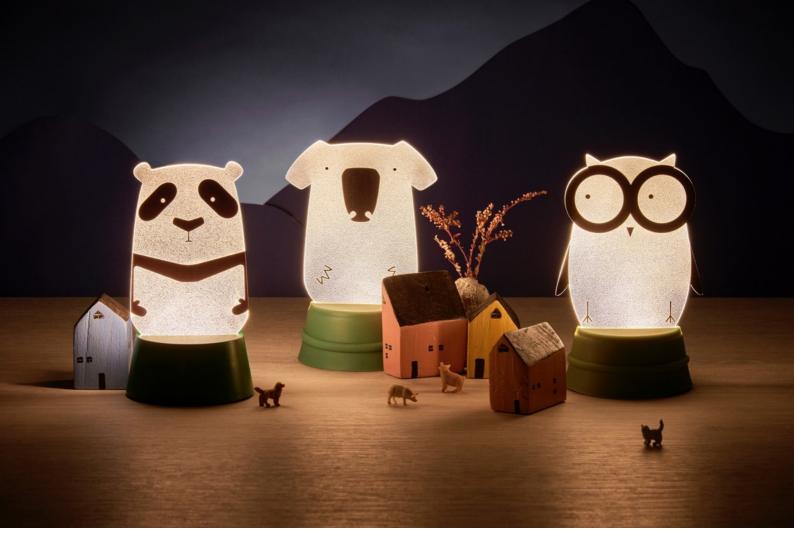

#### **DESCRIPTION**

The environmental sustainability requires consciousness, action taken, also need the wisdom and love. Owl, Panda, Koala are selected to represent intelligent, peace love and hugs, that soothe mind also wake up the love for the Earth. These night lamps are designed with proper brightness by low power consumption and even dimmable to reduce useless light. It could be a night lamp in your rooms, also could be a portable lamp in backyard dinner or camping tent.

#### **SPECIFICATION**

| Description       | Owl                           | Panda        | Koala        |  |  |
|-------------------|-------------------------------|--------------|--------------|--|--|
| Model No.         | XL27-02T-213                  | XL27-03T-213 | XL27-05T-213 |  |  |
| Light Source      | LED                           |              |              |  |  |
| Power Consumption | 0.64 Watt                     |              |              |  |  |
| Voltage           | 5V (adaptor not included)     |              |              |  |  |
| Color Temperature | 2800K                         |              |              |  |  |
| Color Rendition   | 80 CRI                        |              |              |  |  |
| Dimming           | full range dimmer             |              |              |  |  |
| Charge by         | 5V adaptor or (3)AA batteries |              |              |  |  |
| Cord Length       | 1.5 meter USB Core            |              |              |  |  |
| Net Weight        | 0.3kg (0.66lb)                |              |              |  |  |