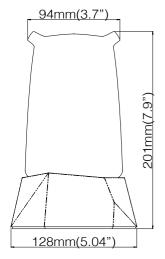

|
| Light Source      | LED                           | LED                           |
| Power Consumption | 0.64 Watt                     | 0.64 Watt                     |
| Voltage           | 5V (adaptor not included)     | 5V (adaptor not included)     |
| Color Temperature | 4000K                         | 4000K                         |
| Color Rendition   | 80 CRI                        | 80 CRI                        |
| Dimming           | full range dimmer             | full range dimmer             |
| Charge by         | 5V adaptor or (3)AA batteries | 5V adaptor or (3)AA batteries |
| Cord Length       | 1.5 meter USB Core            | 1.5 meter USB Core            |
| Net Weight        | 0.3kg (0.66lb)                | 0.3kg (0.66lb)                |

## **DIMENSION**











# II. Grassland Animal

#### **DESIGN STORY**

when night is falling, the animals from different countries, height and latitude are quietly getting together for star party. They are sharing fun in this peaceful grassland to compose a wonderful night party. XcellentDesign intent to communicate the concept of the Earth protection and resources sharing, through a series of night lamps filled with fun, deeply rooted in the child's heart.

#### **DESCRIPTION**

Grassland animal composed from Formosa Island-Taiwan, including the blue magpie, deer, black bear, monkey and frog on behalf of Taiwan's unique diversity and inclusiveness. These night lamps are designed with proper brightness by low power consumption and even dimmable to reduce useless light. It could be a night lamp in your r