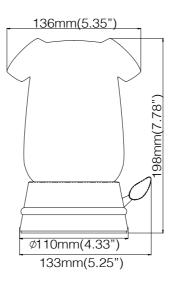

|              |              |  |  |
| Power Consumption | 0.64 Watt                     |              |              |  |  |
| Voltage           | 5V (adaptor not included)     |              |              |  |  |
| Color Temperature | 2800K                         |              |              |  |  |
| Color Rendition   | 80 CRI                        |              |              |  |  |
| Dimming           | full range dimmer             |              |              |  |  |
| Charge by         | 5V adaptor or (3)AA batteries |              |              |  |  |
| Cord Length       | 1.5 meter USB Core            |              |              |  |  |
| Net Weight        | 0.3kg (0.66lb)                |              |              |  |  |

#### **DIMENSION**







## **X**cellent

3F, 111-32, Sec. 4, Sanho Road SanChong District, New Taipei City Taiwan 24152

www.xcellentdesign.com service@xcellentdesign.com