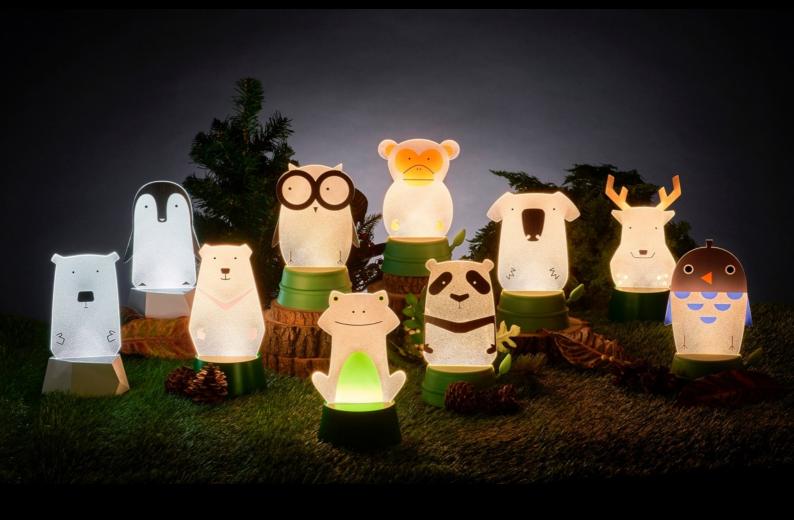

#### **DESIGN STORY**

when night is falling, the animals from different countries, height and latitude are quietly getting together for star party. They are sharing fun in this peaceful grassland to compose a wonderful night party. XcellentDesign intent to communicate the concept of the Earth protection and resources sharing, through a series of night lamps filled with fun, deeply rooted in the child's heart.

#### **DESCRIPTION**

Penguin and Polar Bear represent Antarctic and Arctic to remind people that sea-ice melting has threatened their survival. Innocent expression looks cute but also reminds us of their helplessness. These night lamps are designed with proper brightness by low power consumption and even dimmable to reduce useless light. It could be a night lamp in your rooms, also could be a portable lamp in backyard dinner or camping tent.