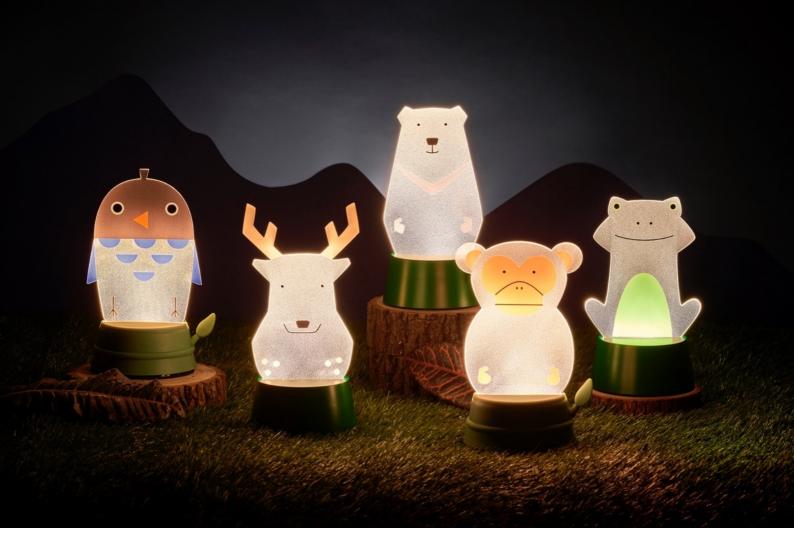

# II. Grassland Animal

#### **DESIGN STORY**

when night is falling, the animals from different countries, height and latitude are quietly getting together for star party. They are sharing fun in this peaceful grassland to compose a wonderful night party. XcellentDesign intent to communicate the concept of the Earth protection and resources sharing, through a series of night lamps filled with fun, deeply rooted in the child's heart.

#### **DESCRIPTION**

Grassland animal composed from Formosa Island-Taiwan, including the blue magpie, deer, black bear, monkey and frog on behalf of Taiwan's unique diversity and inclusiveness. These night lamps are designed with proper brightness by low power consumption and even dimmable to reduce useless light. It could be a night lamp in your rooms, also could be a portable lamp in backyard dinner or camping tent.