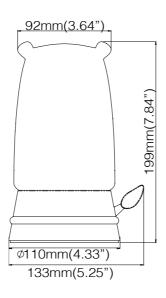

|              |              |  |  |
| Power Consumption | 0.64 Watt                     |              |              |  |  |
| Voltage           | 5V (adaptor not included)     |              |              |  |  |
| Color Temperature | 2800K                         |              |              |  |  |
| Color Rendition   | 80 CRI                        |              |              |  |  |
| Dimming           | full range dimmer             |              |              |  |  |
| Charge by         | 5V adaptor or (3)AA batteries |              |              |  |  |
| Cord Length       | 1.5 meter USB Core            |              |              |  |  |
| Net Weight        | 0.3kg (0.66lb)                |              |              |  |  |

#### **DIMENSION**







## **X**cellent

3F, 111-32, Sec. 4, Sanho Road SanChong District, New Taipei City Taiwan 24152

www.xcellentdesign.com service@xcellentdesign.com