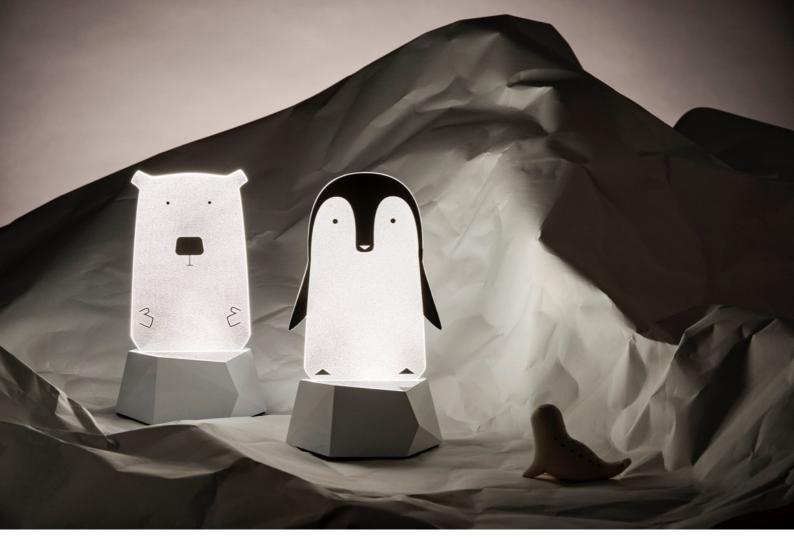

#### **DESCRIPTION**

Penguin and Polar Bear represent Antarctic and Arctic to remind people that sea-ice melting has threatened their survival. Innocent expression looks cute but also reminds us of their helplessness. These night lamps are designed with proper brightness by low power consumption and even dimmable to reduce useless light. It could be a night lamp in your rooms, also could be a portable lamp in backyard dinner or camping tent.