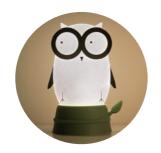

#### **DESCRIPTION**

The environmental sustainability requires consciousness, action taken, also need the wisdom and love. Owl, Panda, Koala are selected to represent intelligent, peace love and hugs, that soothe mind also wake up the love for the Earth. These night lamps are designed with proper brightness by low power consumption and even dimmable to reduce useless light. It could be a night lamp in your rooms, also could be a portable lamp in backyard dinner or camping tent.

#### **SPECIFICATION**

| Description       | Owl                           | Panda        | Koala        |  |  |
|-------------------|-------------------------------|--------------|--------------|--|--|
| Model No.         | XL27-02T-213                  | XL27-03T-213 | XL27-05T-213 |  |  |
| Light Source      | LED                           |              |              |  |  |
| Power Consumption | 0.64 Watt                     |              |              |  |  |
| Voltage           | 5V (adaptor not included)     |              |              |  |  |
| Color Temperature | 2800K                         |              |              |  |  |
| Color Rendition   | 80 CRI                        |              |              |  |  |
| Dimming           | full range dimmer             |              |              |  |  |
| Charge by         | 5V adaptor or (3)AA batteries |              |              |  |  |
| Cord Length       | 1.5 meter USB Core            |              |              |  |  |
| Net Weight        | 0.3kg (0.66lb)                |              |              |  |  |