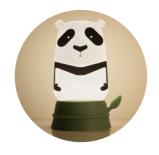

#### **DESCRIPTION**

The environmental sustainability requires consciousness, action taken, also need the wisdom and love. Owl, Panda, Koala are selected to represent intelligent, peace love and hugs, that soothe mind also wake up the love for the Earth. These night lamps are designed with proper brightness by low power consumption and even dimmable to reduce useless light. It could be a night lamp in your rooms, also could be a portable lamp in backyard dinner or camping tent.

#### **SPECIFICATION**

| Description       | Owl                           | Panda        | Koala        |  |  |
|-------------------|-------------------------------|--------------|--------------|--|--|
| Model No.         | XL27-02T-213                  | XL27-03T-213 | XL27-05T-213 |  |  |
| Light Source      | LED                           |              |              |  |  |
| Power Consumption | 0.64 Watt                     |              |              |  |  |
| Voltage           | 5V (adaptor not included)     |              |              |  |  |
| Color Temperature | 2800K                         |              |              |  |  |
| Color Rendition   | 80 CRI                        |              |              |  |  |
| Dimming           | full range dimmer             |              |              |  |  |
| Charge by         | 5V adaptor or (3)AA batteries |              |              |  |  |
| Cord Length       | 1.5 meter USB Core            |              |              |  |  |
| Net Weight        | 0.3kg (0.66lb)                |              |              |  |  |