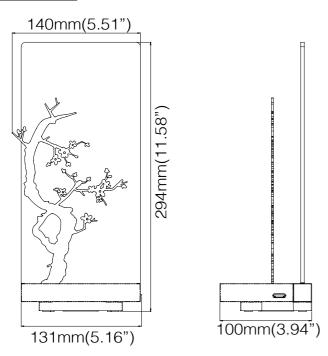

ge set off the value of present.
- ▶ Decorative plate: Custom requests can be considered on volume orders.



#### **SPECIFICATION**

| Model No.         | XL28-02T-213               |
|-------------------|----------------------------|
| Light Source      | LED                        |
| Power Consumption | 2Watt                      |
| Voltage           | 5V adaptor included        |
| Color Temperature | 2800K                      |
| Color Rendition   | 80 CRI                     |
| Dimming           | Full Range Dimmer included |
| Cord Length       | 1.5 meter USB Core         |
| Net Weight        | 0.6kg (1.32lb)             |

### **DESIGNER**

Ader Chen

## **MATERIAL**

Acrylic Glass Light Guide Textural Coating Iron Walnut Wood Base Aluminum Textured Plastic

# **DIMENSION**



# **X**cellent

3F, 111-32, Sec. 4, Sanho Road SanChong District, New Taipei City Taiwan 24152

www.xcellentdesign.com info@xcellent.com.tw