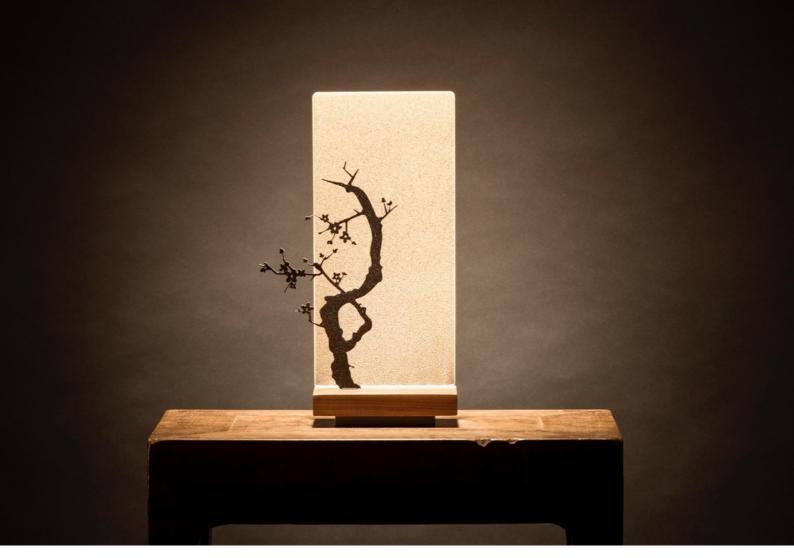

#### **DESCRIPTION**

The plum is blossoming in the early spring which imply the winter has gone, standing front of glowing painting board with means of the bright future is coming. A blessing and encouragement to people and suit to place in the study or living room

#### **FEATURE**

- Slim, Frameless and Silky luminaire
- Brown iron made decorative plate \* present more imagination.
- Walnut wood lamp stand bring out the quality of product.
- Full rang dimming function create different scene need.
- 5V USB connector offers universal power supply options.
- Simple and elegant package set off the value of present.
- ▶ Decorative plate: Custom requests can be considered on volume orders.