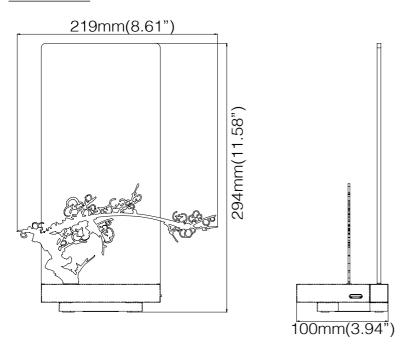

ge set off the value of present.
- ▶ Decorative plate: Custom requests can be considered on volume orders.



#### **SPECIFICATION**

| Model No.         | XL28-02T-211               |
|-------------------|----------------------------|
| Light Source      | LED                        |
| Power Consumption | 2Watt                      |
| Voltage           | 5V adaptor included        |
| Color Temperature | 2800K                      |
| Color Rendition   | 80 CRI                     |
| Dimming           | Full Range Dimmer included |
| Cord Length       | 1.5 meter USB Core         |
| Net Weight        | 0.58kg (1.28lb)            |

### **DESIGNER**

Ader Chen

## **MATERIAL**

Acrylic Glass Light Guide Textural Coating Iron Walnut Wood Base Aluminum Textured Plastic

# **DIMENSION**



# **X**cellent

3F, 111-32, Sec. 4, Sanho Road SanChong District, New Taipei City Taiwan 24152

www.xcellentdesign.com info@xcellent.com.tw