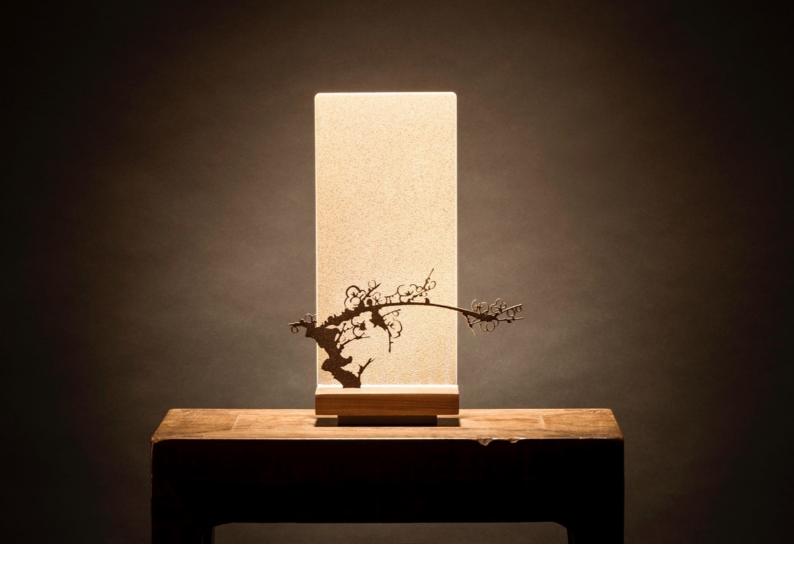

#### **DESCRIPTION**

The Pine tree symbolizes toughness in Chinese, standing front of glowing painting board, let you felling in the forest and get rid of the noise from outside. Converted your mood to pleasant feeling.

#### **FEATURE**

- Slim, Frameless and Silky luminaire
- Brown iron made decorative plate \* present more imagination.
- Walnut wood lamp stand bring out the quality of product.
- Full rang dimming function create different scene need.
- 5V USB connector offers universal power supply options.
- Simple and elegant package set off the value of present.
- ▶ Decorative plate: Custom requests can be considered on volume orders.