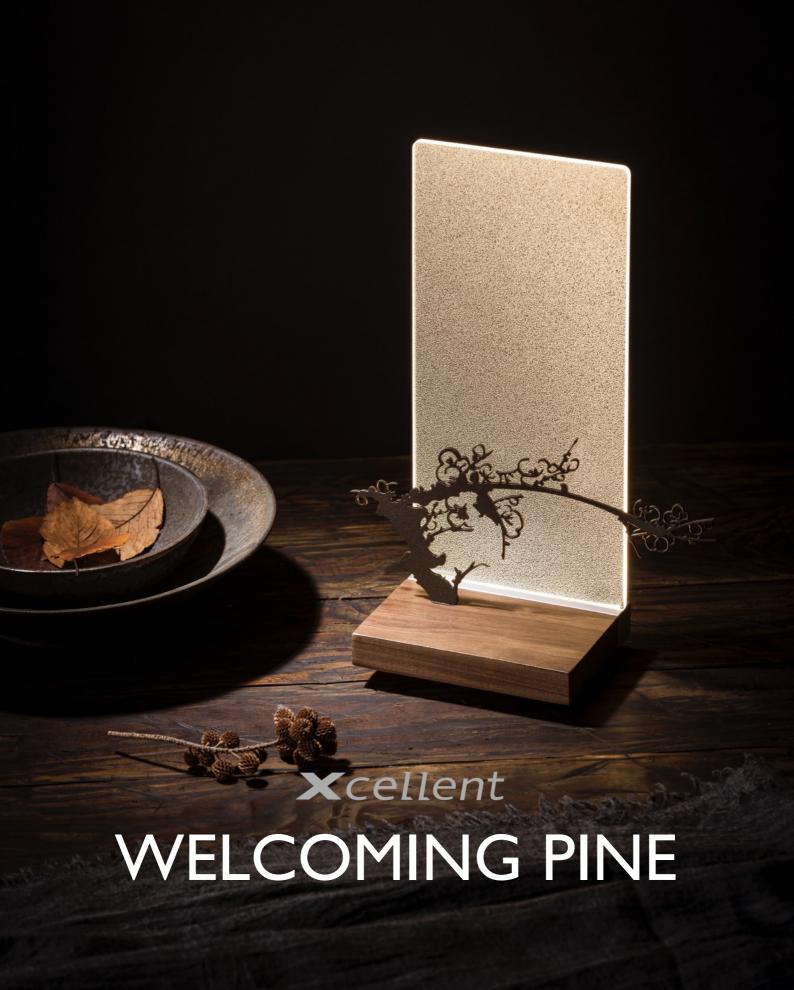

# Welcoming Pine

#### **DESCRIPTION**

The Pine tree symbolizes toughness in Chinese, standing front of glowing painting board, let you felling in the forest and get rid of the noise from outside. Converted your mood to pleasant feeling.

#### **FEATURE**

- Slim, Frameless and Silky luminaire
- Brown iron made decorative plate \* present more imagination.
- Walnut wood lamp stand bring out the quality of product.
- Full rang dimming function create different scene need.
- 5V USB connector offers universal power supply options.
- Simple and elegant package set off the value of present.
- ▶ Decorative plate: Custom requests can be considered on volume orders.