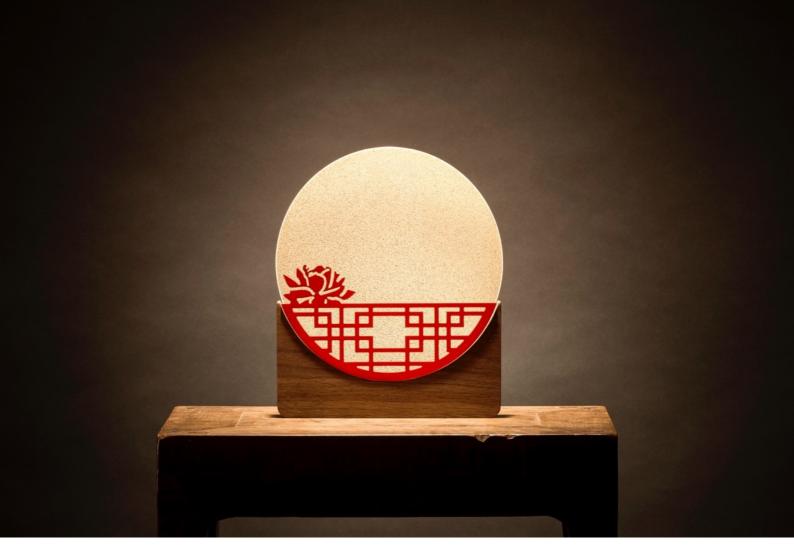

#### **DESCRIPTION**

A peony is booming upon the window frame, the countless stories happened behind the window. WINDOW WISPER is combining the concrete and abstract design in one. Round Window is one of symbol of Chinese traditional architecture, its looming texture is well performed by XcellentDesign's light guide and make the imagination wider and farer.

#### **FEATURE**

- Slim, Frameless and Silky luminaire
- The iron made decorative plate \* present more imagination.
- Walnut wood lamp stand bring out the quality of product.
- Full rang dimming function create different scene need.
- 5V USB connector offers universal power supply options.
- Simple and elegant package set off the value of present.
- ▶ Decorative plate: Custom requests can be considered on volume orders.

## **MATERIAL**

Acrylic Glass Light Guide Textural Coating Iron Walnut Wood Base