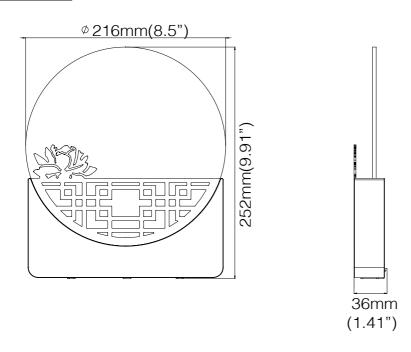

- Simple and elegant package set off the value of present.
- ▶ Decorative plate: Custom requests can be considered on volume orders.



#### **SPECIFICATION**

| Model No.         | XL31-03T-224               |
|-------------------|----------------------------|
| Light Source      | LED                        |
| Power Consumption | 3.7Watt                    |
| Voltage           | 5V adaptor included        |
| Color Temperature | 2800K                      |
| Color Rendition   | 80 CRI                     |
| Dimming           | Full Range Dimmer included |
| Cord Length       | 1.5 meter USB Core         |
| Net Weight        | 0.6kg (1.32lb)             |

### **DESIGNER**

Ader Chen

## **MATERIAL**

Acrylic Glass Light Guide Textural Coating Iron Walnut Wood Base

# **DIMENSION**



# **X**cellent

3F, 111-32, Sec. 4, Sanho Road SanChong District, New Taipei City Taiwan 24152

www.xcellentdesign.com info@xcellent.com.tw