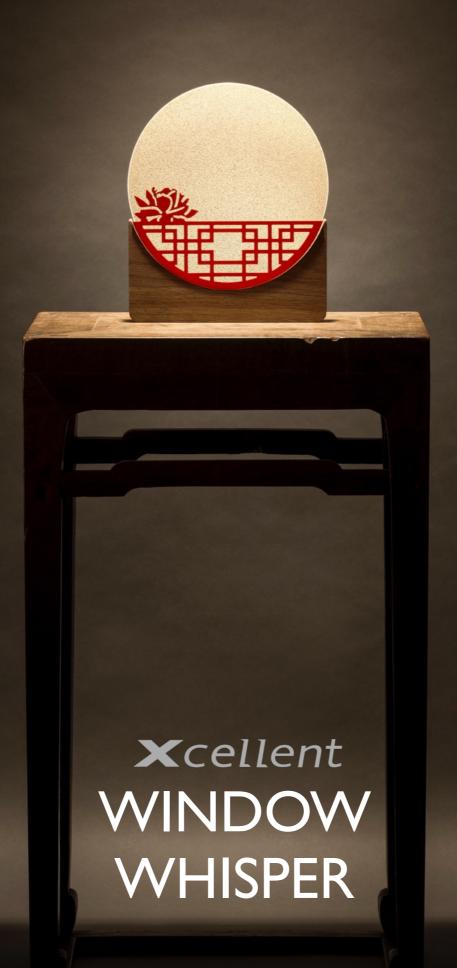

# Window Whisper

#### **DESCRIPTION**

A peony is booming upon the window frame, the countless stories happened behind the window. WINDOW WISPER is combining the concrete and abstract design in one. Round Window is one of symbol of Chinese traditional architecture, its looming texture is well performed by XcellentDesign's light guide and make the imagination wider and farer.

## **MATERIAL**

Acrylic Glass Light Guide Textural Coating Iron Walnut Wood Base