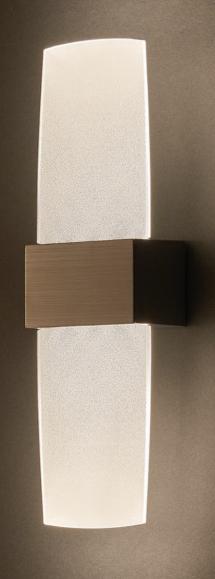

### **DESCRIPTION**

**db** presents the concept of symmetrical from the reflection of form, light and shadow. **db** combine with two Xcellent classical blade-shape light guide design to present the modern and powerful light decoration. Simple geometric appearances with perfect proportion, gentle illumination and layering shadow to upgrade wall texture and the mood of a room . The front magnetic panel can be easily installed and replaced, also provide customized design for volume order to match your unique style.

#### **FEATURE**

- Two light-guides radiate a uniform, low glare and comfortable light.
- Modern style with simple and symmetrical shape.
- Magnetic front panel can be easily installed and replaced to match up room style.
- · Can be installed vertically or horizontally.
- Excellent heat sinking integrated by design for LED longevity and safety.
- Meets IEC/EN 62471