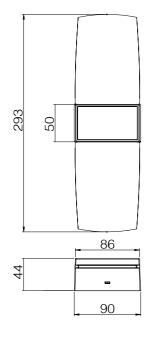

ortable light.
- Modern style with simple and symmetrical shape.
- Magnetic front panel can be easily installed and replaced to match up room style.
- · Can be installed vertically or horizontally.
- Excellent heat sinking integrated by design for LED longevity and safety.
- Meets IEC/EN 62471



## **SPECIFICATION**

| Model No.         | XL45             |
|-------------------|------------------|
| Light Source      | LED              |
| Power Consumption | 5.7Watt          |
| Voltage           | 110/220V 50/60Hz |
| Color Temperature | 2700K            |
| Color Rendition   | 82 CRI           |
| Luminosity        | 420 Lumen        |
| Lifespan          | 50,000+Hours     |
| Dimming           | No               |
| Net Weight        | 0.30kg (0.66lb)  |

## **DIMENSION** (unit:mm)





## **STYLE OPTIONS**



# **X**cellent

3F, 111-32, Sec. 4, SanHo Road San Chong District, New Taipei City Taiwan 24152

www.xcellentdesign.com service@xcellentdesign.com