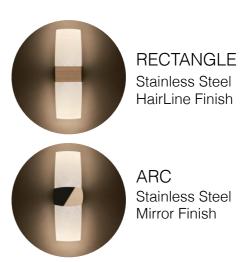

yle with simple and symmetrical shape.
- Magnetic front panel can be easily installed and replaced to match up room style.
- · Can be installed vertically or horizontally.
- Excellent heat sinking integrated by design for LED longevity and safety.
- Meets IEC/EN 62471



## **SPECIFICATION**

| Model No.         | XL45             |
|-------------------|------------------|
| Light Source      | LED              |
| Power Consumption | 5.7Watt          |
| Voltage           | 110/220V 50/60Hz |
| Color Temperature | 2700K            |
| Color Rendition   | 82 CRI           |
| Luminosity        | 420 Lumen        |
| Lifespan          | 50,000+Hours     |
| Dimming           | No               |
| Net Weight        | 0.30kg (0.66lb)  |

## **DIMENSION** (unit:mm)





## **STYLE OPTIONS**



# **X**cellent

3F, 111-32, Sec. 4, SanHo Road San Chong District, New Taipei City Taiwan 24152

www.xcellentdesign.com service@xcellentdesign.com