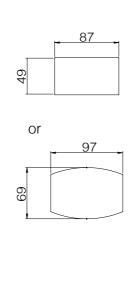

table light.
- Modern style with simple and symmetrical shape.
- Magnetic front panel can be easily installed and replaced to match up room style.
- · Can be installed vertically or horizontally.
- Excellent heat sinking integrated by design for LED longevity and safety.
- Meets IEC/EN 62471



## **SPECIFICATION**

| Model No.         | XL45             |
|-------------------|------------------|
| Light Source      | LED              |
| Power Consumption | 5.7Watt          |
| Voltage           | 110/220V 50/60Hz |
| Color Temperature | 2700K            |
| Color Rendition   | 82 CRI           |
| Luminosity        | 420 Lumen        |
| Lifespan          | 50,000+Hours     |
| Dimming           | No               |
| Net Weight        | 0.30kg (0.66lb)  |

## **DIMENSION** (unit:mm)





## **STYLE OPTIONS**



# **X**cellent

3F, 111-32, Sec. 4, SanHo Road San Chong District, New Taipei City Taiwan 24152

www.xcellentdesign.com service@xcellentdesign.com