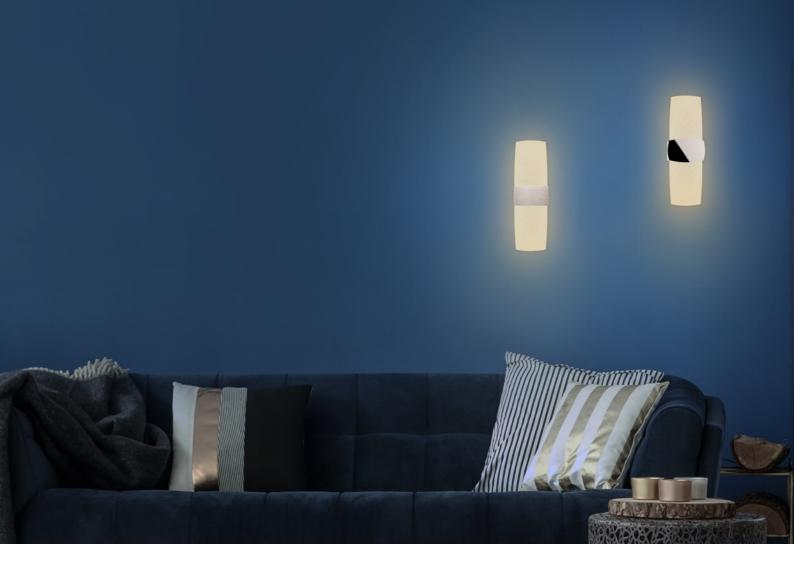

### **DESCRIPTION**

**db** presents the concept of symmetrical from the reflection of form, light and shadow. **db** combine with two Xcellent classical blade-shape light guide design to present the modern and powerful light decoration. Simple geometric appearances with perfect proportion, gentle illumination and layering shadow to upgrade wall texture and the mood of a room . The front magnetic panel can be easily installed and replaced, also provide customized design for volume order to match your unique style.

#### **FEATURE**

- Two light-guides radiate a uniform, low glare and comfortable light.
- Modern style with simple and symmetrical shape.
- Magnetic front panel can be easily installed and replaced to match up room style.
- · Can be installed vertically or horizontally.
- Excellent heat sinking integrated by design for LED longevity and safety.
- Meets IEC/EN 62471