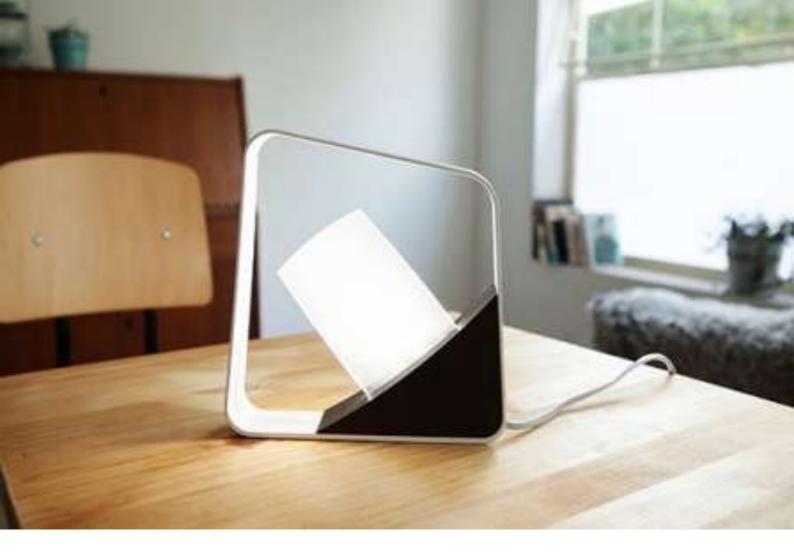

#### **DESCRIPTION**

Two deformed square staggered to be a modern table lamp, the luminous blade is surrounded by the outside frame, as the bright window in the night. Special silk-like light guide exudes a comfortable light, the dimmer embodied on the frame is able to create different atmosphere, just like candlesticks bring warmness to your corners. Leave a light to warm your family.

#### <u>FEATURE</u>

- Slim and frameless, the luminaire surface appears silk-like when lit-up and returns to clear when unlit.
- Invisible led chips, each side of the glass illuminates to create visual layers and comfortable ambience.
- The whole surface of a blade emits a controlled, uniform, smooth and low-glare comfortable light.
- Through the dimmer embodied on the light frame, you could adjust the brightness easily.