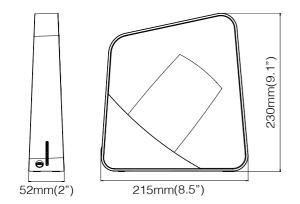

th and low-glare comfortable light.
- Through the dimmer embodied on the light frame, you could adjust the brightness easily.

#### **DESIGNER**

Ader Chen

#### MATERIAL

Acrylic Glass Light Guide Textural ABS

#### **FINISHES**

Matt White



#### **SPECIFICATION**

| Model No.         | XL11-01T                   |
|-------------------|----------------------------|
| Light Source      | LED                        |
| Power Consumption | 5Watt                      |
| Voltage           | 5V adaptor included        |
| Color Temperature | 3000K                      |
| Color Rendition   | 85CRI                      |
| Dimming           | Full Range Dimmer included |
| Cord Length       | 2meter USB Core            |
| Net Weight        | 0.48kg (1,1lb)             |

#### **DIMENSION**



### **X**cellent

3F, 111-32, Sec. 4, Sanho Road SanChong District, New Taipei City Taiwan 24152

www.xcellentdesign.com service@xcellentdesign.com