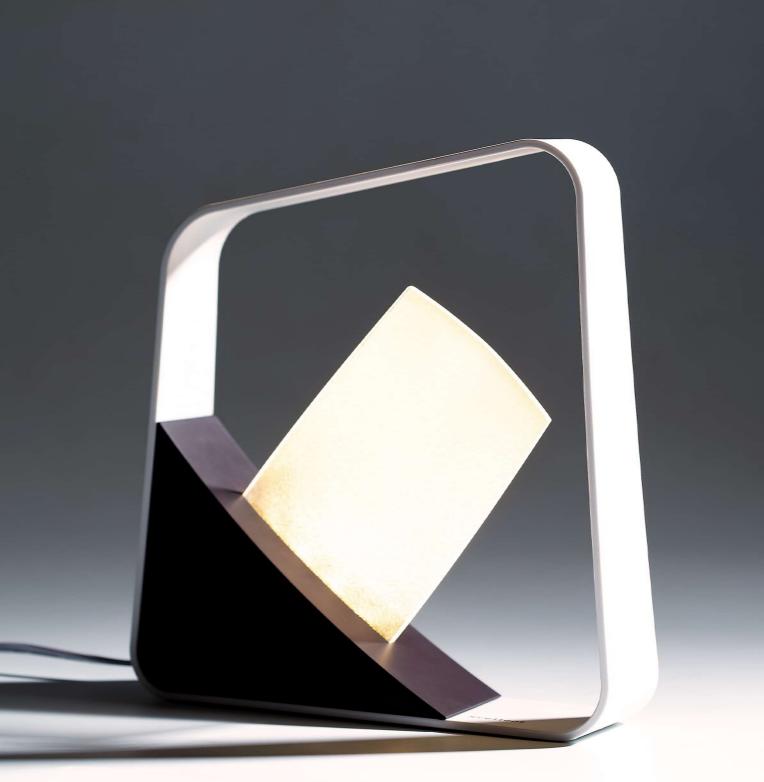

#### **DESCRIPTION**

Two deformed square staggered to be a modern table lamp, the luminous blade is surrounded by the outside frame, as the bright window in the night. Special silk-like light guide exudes a comfortable light, the dimmer embodied on the frame is able to create different atmosphere, just like candlesticks bring warmness to your corners. Leave a light to warm your family.

#### <u>FEATURE</u>

- Slim and frameless, the luminaire surface appears silk-like when lit-up and returns to clear when unlit.
- Invisible led chips, each side of the glass illuminates to create visual layers and comfortable ambience.
- The whole surface of a blade emits a controlled, uniform, smooth and low-glare comfortable light.
- Through the dimmer embodied on the light frame, you could adjust the brightness easily.