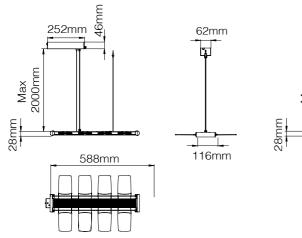

Color Rendition   | >=80CRI                                                                      | >=80CRI                    |
| Lifespan          | 50,000+Hours                                                                 | 50,000+Hours               |
| Canopy            | Black Coating Steel Box                                                      |                            |
| Dimming           | adapt to 110V LED Triac Dimmer (not included) or 0-10V Dimmer (not included) |                            |
| Cord              | 1.8m eco-friendly TPV cord                                                   | 1.8m eco-friendly TPV cord |
| Net Weight        | 3.4kg (7.5lb)                                                                | 5.7kg (12.6lb)             |

#### **DIMENSION**





#### **DESIGNER**

Ader Chen

#### **MATERIAL**

PMMA Light Guide EDP Casting Aluminum TPV Cord

#### **FINISHES**

Matt Black



### **X**cellent

3F, 111-32, Sec. 4, Sanho Road SanChong District, New Taipei City Taiwan 24152