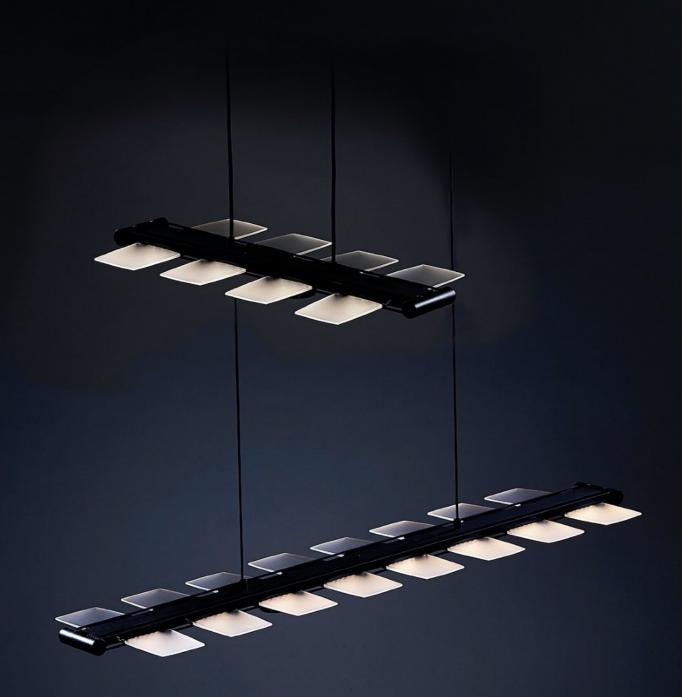

#### **DESCRIPTION**

To be configured by luminous blade units, XcellentDesign organize a series of lighting to depicting the nature creatures. DRAGONFLY inspired by semi-transparent wings of dragonfly, the bilateral symmetrical thin wings connect to light body to balance the whole fixture and make light extended far away. Each blade unit can be separated, easy to package, install and replace. DRAGONFLY has standard configurations of 8 and 16 pieces suitable for long tables. The other configurations can be considered on volume orders.

#### **FEATURE**

- Slim and frameless, the luminaire surface appears silk-like when lit-up and returns to clear when unlit.
- The LED light source is hidden inside of fixture and guide out by millions micro-lens on the surface of blade which emit a controlled, uniform, smooth and low-glare comfortable light.
- Each blade unit can be separated, easy to package, install and replace.