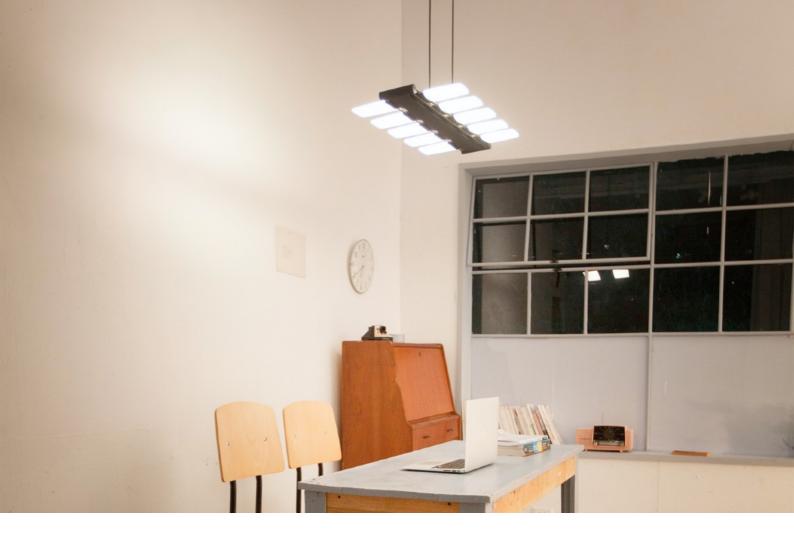

#### **DESCRIPTION**

To be configured by luminous blade units, XcellentDesign organize a series of lighting to depicting the nature creatures. DRAGONFLY inspired by semi-transparent wings of dragonfly, the bilateral symmetrical thin wings connect to light body to balance the whole fixture and make light extended far away. Each blade unit can be separated, easy to package, install and replace. DRAGONFLY has standard configurations of 8 and 16 pieces suitable for long tables. The other configurations can be considered on volume orders.

#### **FEATURE**

- Slim and frameless, the luminaire surface appears silk-like when lit-up and returns to clear when unlit.
- The LED light source is hidden inside of fixture and guide out by millions micro-lens on the surface of blade which emit a controlled, uniform, smooth and low-glare comfortable light.
- Each blade unit can be separated, easy to package, install and replace.