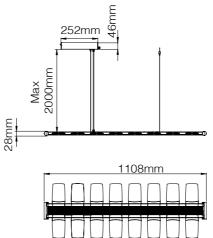

olor Rendition   | >=80CRI                                                                      | >=80CRI                    |
| Lifespan          | 50,000+Hours                                                                 | 50,000+Hours               |
| Canopy            | Black Coating Steel Box                                                      |                            |
| Dimming           | adapt to 110V LED Triac Dimmer (not included) or 0-10V Dimmer (not included) |                            |
| Cord              | 1.8m eco-friendly TPV cord                                                   | 1.8m eco-friendly TPV cord |
| Net Weight        | 3.4kg (7.5lb)                                                                | 5.7kg (12.6lb)             |

#### **DIMENSION**





#### **DESIGNER**

Ader Chen

#### **MATERIAL**

PMMA Light Guide EDP Casting Aluminum TPV Cord

#### **FINISHES**

Matt Black



### **X**cellent

3F, 111-32, Sec. 4, Sanho Road SanChong District, New Taipei City Taiwan 24152