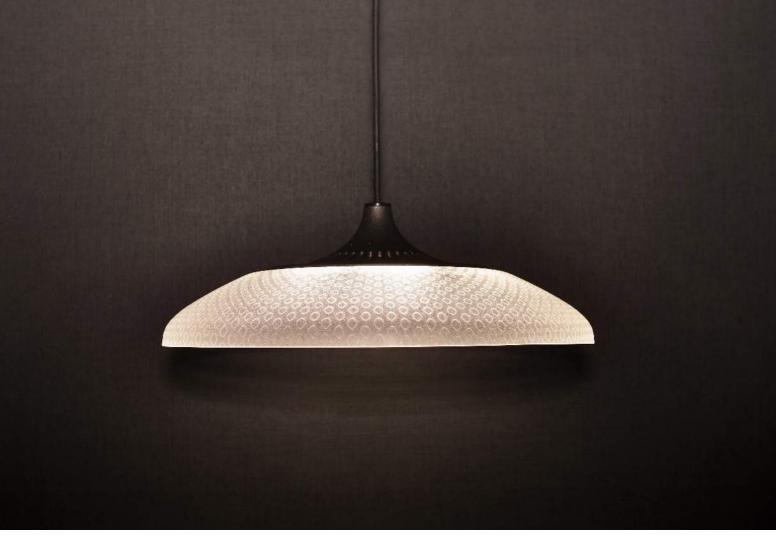

## **DESCRIPTION**

The retro trend led us back to the 1960s, DUKE inspired by a dancing lady wearing with geometric pattern skirt spinning around. XcellentDesign's signature light guide engraved with a numbers of round diamond patterns to reveal a crystal shinny upon the hazy texture to highlight its dynamic and elegance, a kind of vibrant retro fashion. Flowing down through the arc surface light guide, the luminous shape is more concentrated, suitable for dining, living room or study.

#### **FEATURE**

- Invisible LED refraction through millions tiny lenses with gentle, glare free illumination.
- The light is diffused to both side of light guide that balance the brightness discrepancy and reduce glare.
- More concentrated light shape, suitable for dinning, living room or study.
- Unique heat sinking design to last lifespan.