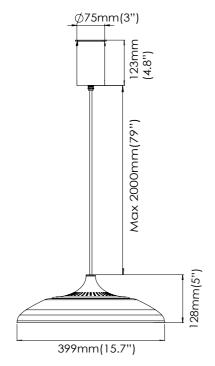

Light Source       | LED                                           |
| Power Consumption  | 24Watt                                        |
| Voltage            | 100~240V 50/60Hz                              |
| Color Temperature  | 2700K                                         |
| Color Rendition    | >=80CRI                                       |
| Estimated Lifespan | 50,000+Hours                                  |
| Canopy             | 75Pipe anodizing AL-Black                     |
| Dimming            | adapt to 110V LED Triac Dimmer (not included) |
|                    | or 0-10V Dimmer (not included)                |
| Cord               | 2m (79") black braid cord                     |
| Net Weight         | 1.5kg (3.3lbs)                                |

#### **DIMENSION**



## **DESIGNER**

Ader Chen

## MATERIAL

PMMA Light Guide Painting DieCast Aluminum Anodizing Aluminum

## **FINISHES**

Matte Black





3F, 111-32, Sec. 4, Sanho Road SanChong District, New Taipei City Taiwan 24152

www.xcellentdesign.com service@xcellentdesign.com