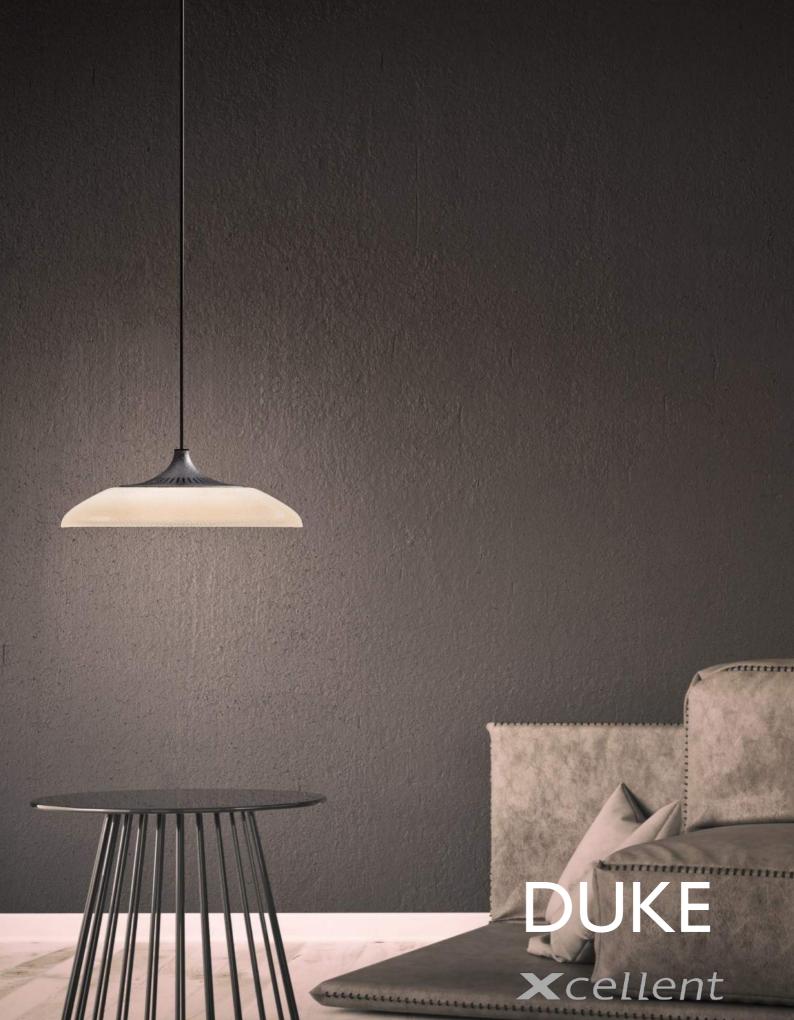

## **DESCRIPTION**

The retro trend led us back to the 1960s, DUKE inspired by a dancing lady wearing with geometric pattern skirt spinning around. XcellentDesign's signature light guide engraved with a numbers of round diamond patterns to reveal a crystal shinny upon the hazy texture to highlight its dynamic and elegance, a kind of vibrant retro fashion. Flowing down through the arc surface light guide, the luminous shape is more concentrated, suitable for dining, living room or study.

#### **FEATURE**

- Invisible LED refraction through millions tiny lenses with gentle, glare free illumination.
- The light is diffused to both side of light guide that balance the brightness discrepancy and reduce glare.
- More concentrated light shape, suitable for dinning, living room or study.
- Unique heat sinking design to last lifespan.