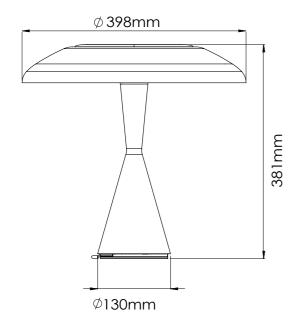

liding dimmer for reading, dining, working or nightlight.
- Unique heat sinking design to last lifespan.

#### **SPECIFICATION**

| Model No.         | XL55-40T                           |
|-------------------|------------------------------------|
| Light Source      | LED                                |
| Power Consumption | 27.5Watt                           |
| Voltage           | 100~240V 50/60Hz                   |
| Color Temperature | 2700K                              |
| Color Rendition   | >=80CRI                            |
| Lifespan          | 50,000+Hours                       |
| Dimming           | full range sliding dimmer included |
| Cord              | 2m (79")                           |
| Net Weight        | 3.3kg (7.3lbs)                     |

#### **DIMENSION**



## **DESIGNER**

Ader Chen

### **MATERIAL**

PMMA Light Guide Painting DieCast Aluminum Painting Steel

#### **FINISHES**

Matte Black



# **X**cellent

3F, 111-32, Sec. 4, Sanho Road SanChong District, New Taipei City Taiwan 24152

www.xcellentdesign.com service@xcellentdesign.com