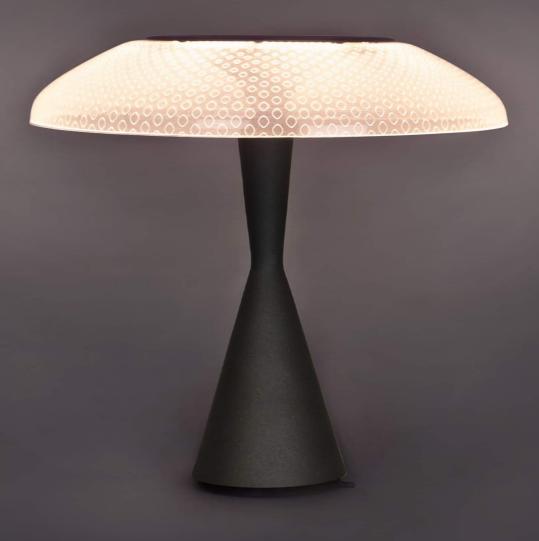

#### **DESCRIPTION**

The retro trend led us back to the 1960s, DUKE inspired by a dancing lady wearing with geometric pattern skirt spinning around. XcellentDesign's signature light guide engraved with a numbers of round diamond patterns to reveal a crystal shinny upon the hazy texture to highlight its dynamic and elegance, a kind of vibrant retro fashion. The top could be rotated to adjust diffused direction, and full-range dimmable by sliding dimmer embed at the bottom.

#### **FEATURE**

- Invisible LED refraction through millions tiny lenses with gentle, glare free illumination.
- The light is diffused to both side of light guide that balance the brightness discrepancy and reduce glare.
- The rotatable lamp top to adjust light direction and meets your need.
- The full-range sliding dimmer for reading, dining, working or nightlight.
- Unique heat sinking design to last lifespan.