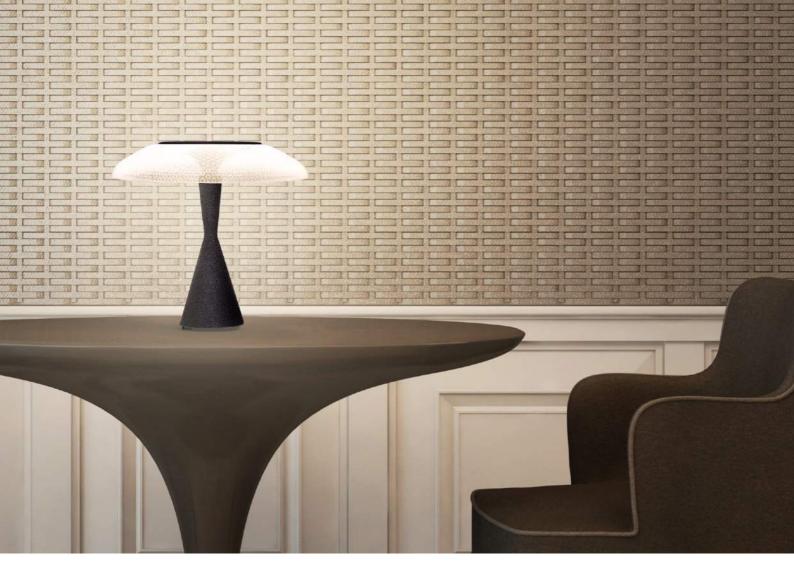

#### **DESCRIPTION**

The retro trend led us back to the 1960s, DUKE inspired by a dancing lady wearing with geometric pattern skirt spinning around. XcellentDesign's signature light guide engraved with a numbers of round diamond patterns to reveal a crystal shinny upon the hazy texture to highlight its dynamic and elegance, a kind of vibrant retro fashion. The top could be rotated to adjust diffused direction, and full-range dimmable by sliding dimmer embed at the bottom.