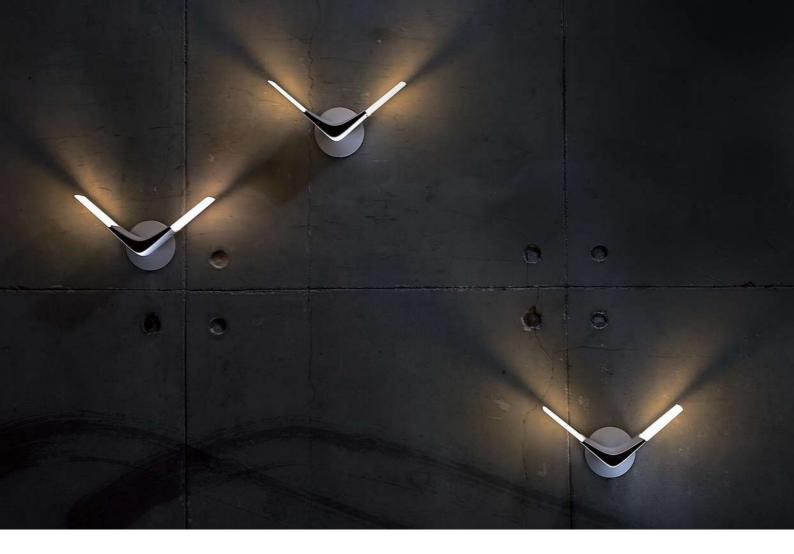

#### **DESCRIPTION**

In the busy and tight daily life we need the space to relax and calm the mind. With an unique silk-like luminous light guide, XcellentDesign makes the luminaire like birds with strong yet elegant wings take a break on the wall. Along the direction of light guide, the light spray out to extend its form, become a strong visual effect. To configure several lights on the wall to create eye-catching decorative scenario.

#### **FEATURE**

- Slim and frameless, the luminaire surface appears silk-like when lit-up and returns to clear when unlit.
- Invisible led chips, each side of the glass illuminates to create a comfortable ambience.
- The whole surface of a blade emits a controlled, uniform, smooth and low-glare comfortable light.