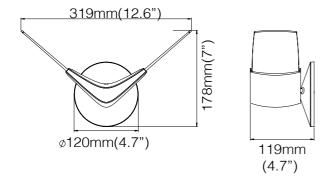

The whole surface of a blade emits a controlled, uniform, smooth and low-glare comfortable light.

#### **DESIGNER**

Roxanne Lai

#### **MATERIAL**

Acrylic Glass Light Guide Textural ABS

#### **FINISHES**

Matt White Matt Silver



#### **SPECIFICATION**

| Model No.         | XL15-0XW                    |
|-------------------|-----------------------------|
| Light Source      | LED                         |
| Power Consumption | 8Watt                       |
| Voltage           | 110/220V 50/60Hz            |
| Color Temperature | 3000K                       |
| Color Rendition   | 85CRI                       |
| Lifespan          | 25,000+Hours                |
| Dimming           | Triac (dimmer not included) |
| Net Weight        | 0.45kg (1lb)                |

#### **DIMENSION**



### **X**cellent

3F, 111-32, Sec. 4, Sanho Road SanChong District, New Taipei City Taiwan 24152

www.xcellentdesign.com service@xcellentdesign.com