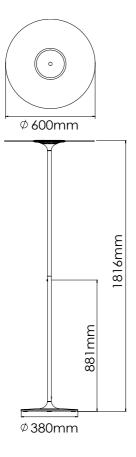

or public space.
- The touch sensing dimmer embed on lamp pole offer full-range (0-100%) brightness adjustment.
- Unique heat sinking design to last lifespan.



### **SPECIFICATION**

| Model No.         | XL55-10F                      |
|-------------------|-------------------------------|
| Light Source      | LED                           |
| Power Consumption | 27.5Watt                      |
| Voltage           | 100~240V 50/60Hz              |
| Color Temperature | 2700K                         |
| Color Rendition   | >=80CRI                       |
| Lifespan          | 50,000+Hours                  |
| Dimming           | Touch Sensing Dimmer included |
| Cord              | 2m (79")                      |
| Net Weight        | 11.8kg (26lbs)                |

### **DIMENSION**



# **DESIGNER**

Ader Chen

# MATERIAL

PMMA Light Guide Painting DieCast Aluminum Painting Steel

# **FINISHES**

Matt Black





3F, 111-32, Sec. 4, Sanho Road SanChong District, New Taipei City Taiwan 24152

www.xcellentdesign.com service@xcellentdesign.com