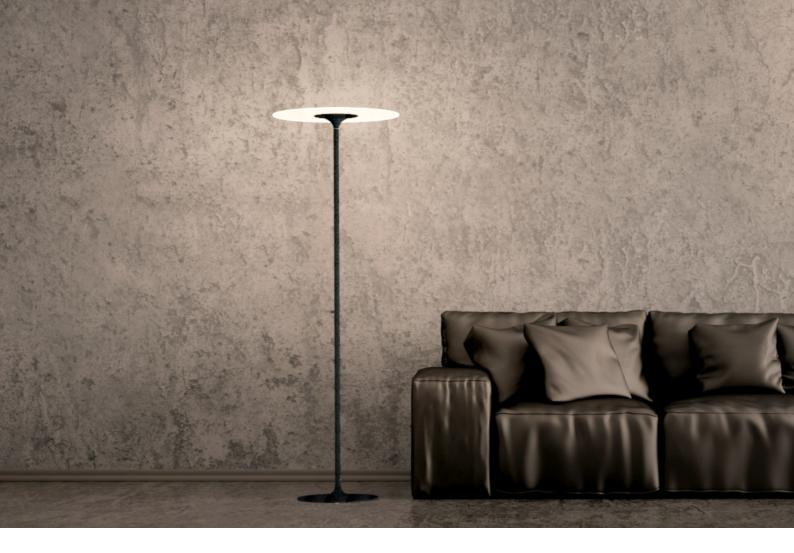

### DESCRIPTION

The retro trend led us back to the 1960s, that's the age of boom of the Space exploration which inspired the concept of GALAXY then. XcellentDesign's signature light guide is embed with millions of mirco-lens, as like the stars in the galaxy, shaped it to be 60cm round disc that represent the simple geometry style of the Age. The light is emitted out follow with the shape of disc and diffuse to a large range. Only 4mm thick light guide is extremely simple, clean and modern. Full-range touching dimming allow you to change room atmosphere for reading or relaxing.

#### **FEATURE**

- Invisible LED refraction through millions tiny lenses with gentle, glare free illumination.
- The light is diffused to both side of light guide that balance the brightness discrepancy and reduce glare.
- A wide range diffusing suitable for general illumination of large room, like living room, meeting room or public space.
- The touch sensing dimmer embed on lamp pole offer full-range (0-100%) brightness adjustment.
- Unique heat sinking design to last lifespan.