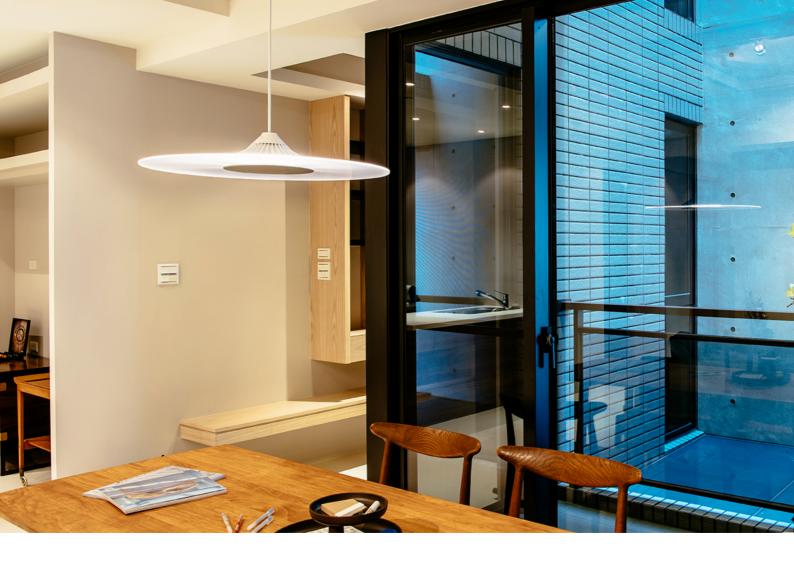

#### DESCRIPTION

The retro trend led us back to the 1960s, that's the age of boom of the Space exploration which inspired the concept of GALAXY then. XcellentDesign's signature light guide is embed with millions of mirco-lens, as like the stars in the galaxy, shaped it to be 60cm round disc that represent the simple geometry style of the Age. The light is emitted out follow with the shape of disc and diffuse to a large range. Only 4mm thick light guide is extremely simple, clean and modern.

#### **FEATURE**

- Invisible LED refraction through millions tiny lenses with gentle, glare free illumination.
- The light is diffused to both side of light guide that balance the brightness discrepancy and reduce glare.
- A wide range diffusing suitable for general illumination of large room, like living room, meeting room or public space.
- Unique heat sinking design to last lifespan.