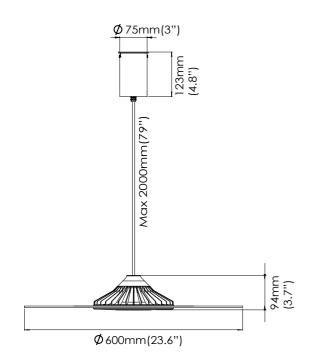

#### **DIMENSION**

#### **SPECIFICATION**

| Model No.         | XL07-10P                                                 |
|-------------------|----------------------------------------------------------|
| Light Source      | LED                                                      |
| Power Consumption | 24 Watt                                                  |
| Voltage           | 100~240V 50/60Hz                                         |
| Color Temperature | 2700K                                                    |
| Color Rendition   | >=80CRI                                                  |
| Lifespan          | 50,000+Hours                                             |
| Canopy            | 75 Pipe Type Black                                       |
| Dimming           | adapt to LED Triac Dimmer or 0-10V Dimmer (not included) |
| Cord              | 2m (79") black braid cord                                |
| Net Weight        | 3.6kg (7.9lbs)                                           |