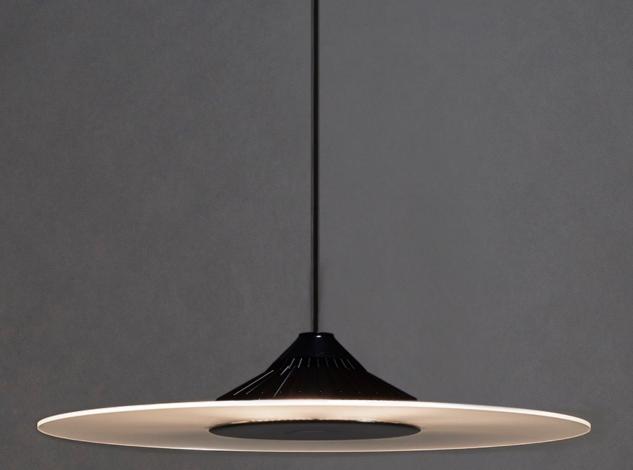

#### DESCRIPTION

The retro trend led us back to the 1960s, that's the age of boom of the Space exploration which inspired the concept of GALAXY then. XcellentDesign's signature light guide is embed with millions of mirco-lens, as like the stars in the galaxy, shaped it to be 60cm round disc that represent the simple geometry style of the Age. The light is emitted out follow with the shape of disc and diffuse to a large range. Only 4mm thick light guide is extremely simple, clean and modern.

#### **FEATURE**

- Invisible LED refraction through millions tiny lenses with gentle, glare free illumination.
- The light is diffused to both side of light guide that balance the brightness discrepancy and reduce glare.
- A wide range diffusing suitable for general illumination of large room, like living room, meeting room or public space.
- Unique heat sinking design to last lifespan.