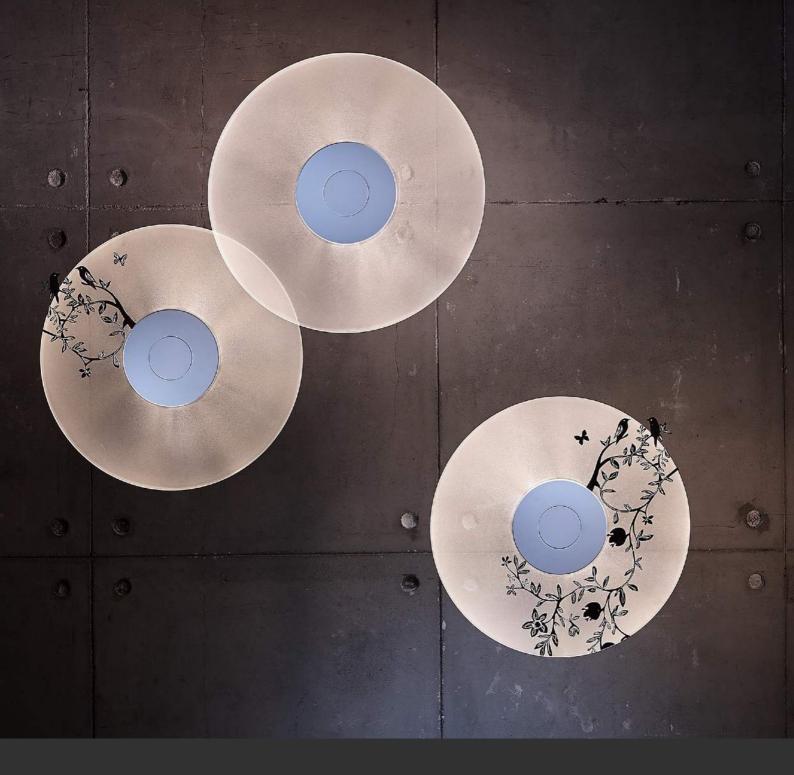

## **DESCRIPTION**

The retro trend led us back to the 1960s, that's the age of boom of the Space exploration which inspired the concept of GALAXY then. XcellentDesign's signature light guide is embed with millions of mirco-lens, as like the stars in the galaxy, shaped it to be 60cm round disc that represent the simple geometry style of the Age. The light is emitted out follow with the shape of disc and diffuse to a large range. Only 4mm thick light guide is extremely simple, clean and modern.

## **FEATURE**

- Invisible LED refraction through millions tiny lenses with gentle, glare free illumination.
- The light is diffused to both side of light guide that balance the brightness discrepancy and reduce glare.
- A wide range diffusing suitable for general illumination of large room, like living room, meeting room or public space.
- The garden pattern decorated plate (separated purchase) to change the style from clear modern to elegant romance.
- Unique heat sinking design to last lifespan.
- Power and driver hidden inside of light engine, easier for installation.