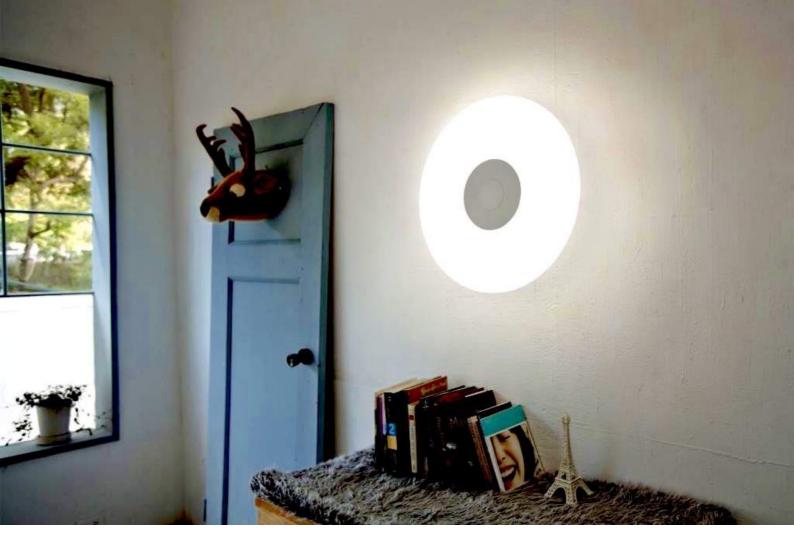

## **DESCRIPTION**

The retro trend led us back to the 1960s, that's the age of boom of the Space exploration which inspired the concept of GALAXY then. XcellentDesign's signature light guide is embed with millions of mirco-lens, as like the stars in the galaxy, shaped it to be 60cm round disc that represent the simple geometry style of the Age. The light is emitted out follow with the shape of disc and diffuse to a large range. Only 4mm thick light guide is extremely simple, clean and modern.

## **FEATURE**

- Invisible LED refraction through millions tiny lenses with gentle, glare free illumination.
- The light is diffused to both side of light guide that balance the brightness discrepancy and reduce glare.
- A wide range diffusing suitable for general illumination of large room, like living room, meeting room or public space.
- The garden pattern decorated plate (separated purchase) to change the style from clear modern to elegant romance.
- Unique heat sinking design to last lifespan.
- Power and driver hidden inside of light engine, easier for installation.