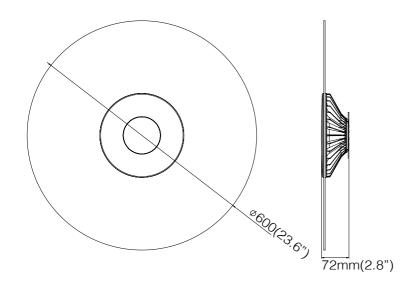

W                                                 |
|-------------------|----------------------------------------------------------|
| Light Source      | LED                                                      |
| Power Consumption | 24 Watt                                                  |
| Voltage           | 100~240V 50/60Hz                                         |
| Color Temperature | 2700K                                                    |
| Color Rendition   | >=80CRI                                                  |
| Lifespan          | 50,000+ hrs                                              |
| Dimming           | adapt to LED Triac Dimmer or 0-10V Dimmer (not included) |
| Net Weight        | 3kg (6.6lbs)                                             |

## **DIMENSION**



## **DESIGNER**

Ader Chen

## **MATERIAL**

PMMA Light Guide Painting DieCast Aluminum

## **FINISHES**

Glossy Black Glossy White





3F, 111-32, Sec. 4, Sanho Road SanChong District, New Taipei City Taiwan 24152

www.xcellentdesign.com service@xcellentdesign.com