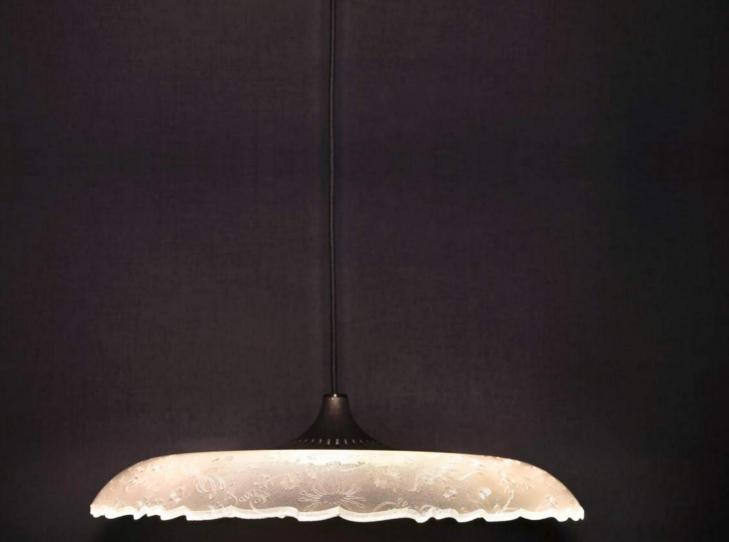

#### DESCRIPTION

The retro trend led us back to the 1960s, Audrey Hepburn is one of symbol in that age which bring us to create an elegant lighting fixture. The light guide of HEPBURN shaped as ballet skirt is engraved with millions microlens and come to a hazy yarn texture. The engraved pattern intertwined by daisies, deers and waves, along lace-like edge trimming, reflecting crystal shinning. Under 48cm diameter luminous dome, no shadow and glare bulb, the concentrated light is suitable for dining table, living room or study.

#### **FEATURE**

- Invisible LED refraction through millions tiny lenses with gentle, glare free illumination.
- The light is diffused to both side of light guide that balance the brightness discrepancy and reduce glare.
- The engraved pattern and lace trimming bring you elegant romance.
- More concentrated light shape, suitable for dinning, living room or study.
- Unique heat sinking design to last lifespan.