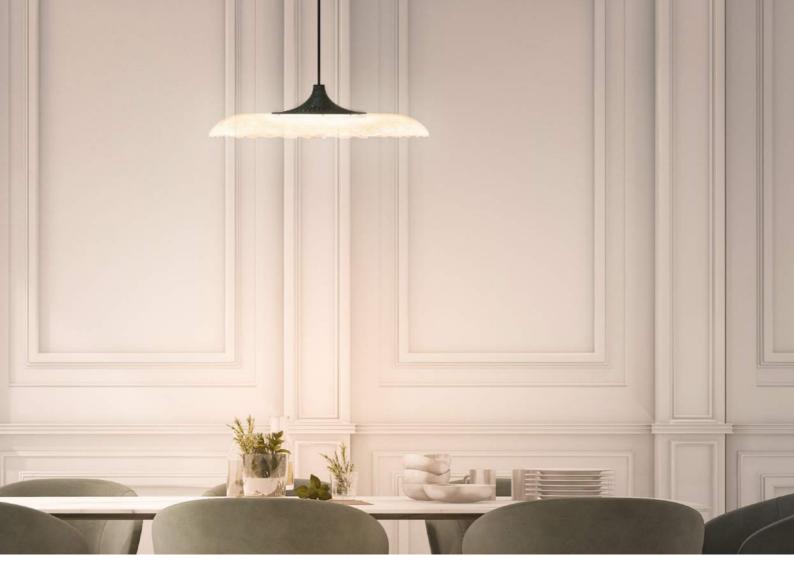

#### DESCRIPTION

The retro trend led us back to the 1960s, Audrey Hepburn is one of symbol in that age which bring us to create an elegant lighting fixture. The light guide of HEPBURN shaped as ballet skirt is engraved with millions microlens and come to a hazy yarn texture. The engraved pattern intertwined by daisies, deers and waves, along lace-like edge trimming, reflecting crystal shinning. Under 48cm diameter luminous dome, no shadow and glare bulb, the concentrated light is suitable for dining table, living room or study.