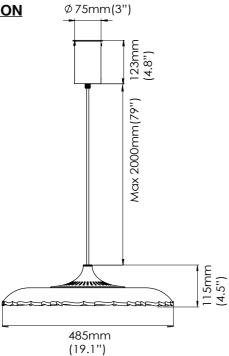

Light Source       | LED                                           |
| Power Consumption  | 24Watt                                        |
| Voltage            | 100~240V 50/60Hz                              |
| Color Temperature  | 2700K                                         |
| Color Rendition    | >=80CRI                                       |
| Estimated Lifespan | 50,000+Hours                                  |
| Canopy             | 75Pipe anodizing AL-Black                     |
| Dimming            | adapt to 110V LED Triac Dimmer (not included) |
|                    | or 0-10V Dimmer (not included)                |
| Cord               | 2m (79") black braid cord                     |
| Net Weight         | 2.3kg (5.1lbs)                                |

#### **DIMENSION**



#### **DESIGNER**

Ader Chen

#### MATERIAL

PMMA Light Guide Painting DieCast Aluminum Anodizing Aluminum

### **FINISHES**

Matte Black





3F, 111-32, Sec. 4, Sanho Road SanChong District, New Taipei City Taiwan 24152

www.xcellentdesign.com service@xcellentdesign.com