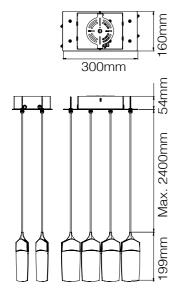

#### **DIMENSION**

#### **SPECIFICATION**

| Product           | Leaf-8                                                                       | Leaf-16                 |
|-------------------|------------------------------------------------------------------------------|-------------------------|
| Model No.         | XL02-008P                                                                    | XL02-016P               |
| Light Source      | LED                                                                          | LED                     |
| Power Consumption | 24 Watt                                                                      | 44 Watt                 |
| Voltage           | 100~240V 50/60Hz                                                             | 100~240V 50/60Hz        |
| Color Temperature | 2700K                                                                        | 2700K                   |
| Color Rendition   | >=80CRI                                                                      | >=80CRI                 |
| Lifespan          | 50,000+Hours                                                                 | 50,000+Hours            |
| Canopy            | Black Coating Steel Box                                                      |                         |
| Dimming           | adapt to 110V LED Triac Dimmer (not included) or 0-10V Dimmer (not included) |                         |
| Cord              | 2.4m (94.5") braid cord                                                      | 2.4m (94.5") braid cord |
| Net Weight        | 4.1kg (9lb)                                                                  | 5.8kg (12.8lb)          |