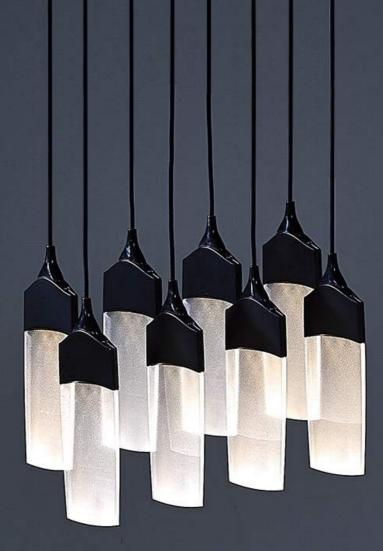

#### **DESCRIPTION**

To be configured by luminous blade units, XcellentDesign organize a series of lighting to depicting the nature creatures. LEAF pendant light inspired by the scenario of fluttering leaves, along with the direction of blade, the light is emitting downward and create a more concentrated light on the tabletop. Each blade unit can be separated, easy to package, install and replace. LEAF has standard configurations of 8 and 16 pieces suitable for dinning table, bar table or entrance. The other configurations or customized printing pattern can be considered as special orders, please refer to LEAF customized design album.

#### **FEATURE**

- Slim and frameless, the luminaire surface appears silk-like when lit-up and returns to clear when unlit.
- The LED light source is hidden inside of fixture and guide out by millions micro-lens on the surface of blade which emit a controlled, uniform, smooth and low-glare comfortable light.
- Each blade unit can be separated, easy to package, install and replace.
- Concentrated light suit for dinning table, bar table or entrance.