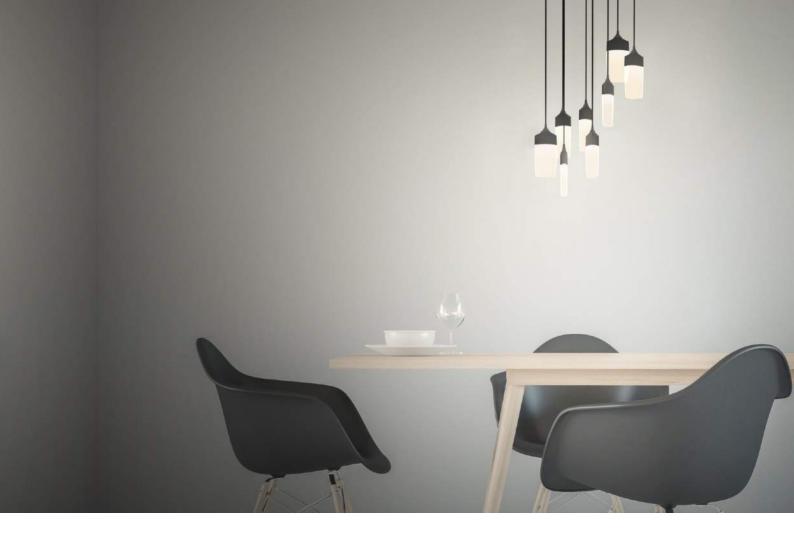

#### **DESCRIPTION**

To be configured by luminous blade units, XcellentDesign organize a series of lighting to depicting the nature creatures. LEAF pendant light inspired by the scenario of fluttering leaves, along with the direction of blade, the light is emitting downward and create a more concentrated light on the tabletop. Each blade unit can be separated, easy to package, install and replace. LEAF has standard configurations of 8 and 16 pieces suitable for dinning table, bar table or entrance. The other configurations or customized printing pattern can be considered as special orders, please refer to LEAF customized design album.

#### **FEATURE**

- Slim and frameless, the luminaire surface appears silk-like when lit-up and returns to clear when unlit.
- The LED light source is hidden inside of fixture and guide out by millions micro-lens on the surface of blade which emit a controlled, uniform, smooth and low-glare comfortable light.
- Each blade unit can be separated, easy to package, install and replace.
- Concentrated light suit for dinning table, bar table or entrance.