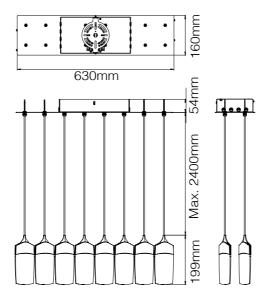

#### **DIMENSION**

#### **SPECIFICATION**

| Product           | Leaf-8                                                                       | Leaf-16                 |
|-------------------|------------------------------------------------------------------------------|-------------------------|
| Model No.         | XL02-008P                                                                    | XL02-016P               |
| Light Source      | LED                                                                          | LED                     |
| Power Consumption | 24 Watt                                                                      | 44 Watt                 |
| Voltage           | 100~240V 50/60Hz                                                             | 100~240V 50/60Hz        |
| Color Temperature | 2700K                                                                        | 2700K                   |
| Color Rendition   | >=80CRI                                                                      | >=80CRI                 |
| Lifespan          | 50,000+Hours                                                                 | 50,000+Hours            |
| Canopy            | Black Coating Steel Box                                                      |                         |
| Dimming           | adapt to 110V LED Triac Dimmer (not included) or 0-10V Dimmer (not included) |                         |
| Cord              | 2.4m (94.5") braid cord                                                      | 2.4m (94.5") braid cord |
| Net Weight        | 4.1kg (9lb)                                                                  | 5.8kg (12.8lb)          |