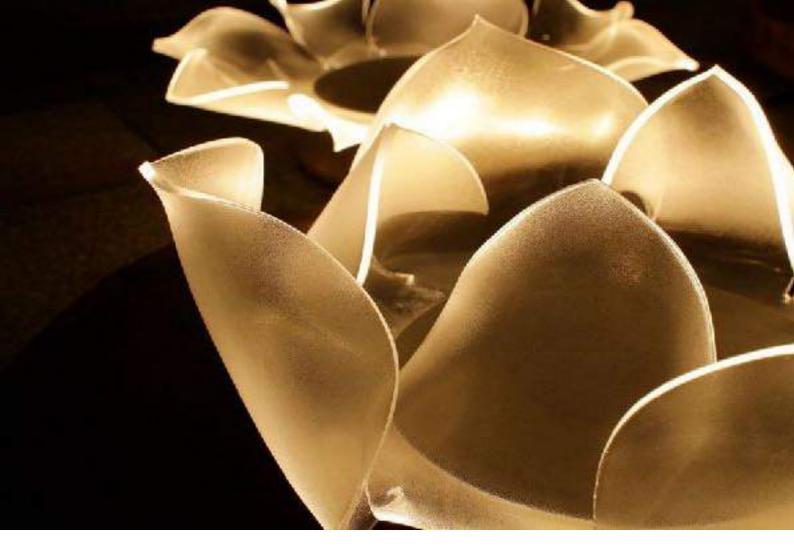

### **DESCRIPTION**

The eight-peal lotus represents the Bodhi heart, as it goes from budding to blossoming. The seven lamps with a lotus in a different state on each of them seem to be recounting a journey of life. Each light plate is handcrafted, with technology and craftsmanship integrated resulting in great beauty. A white round plate is used at the center of the lotus to symbolize well-roundedness. The round plate may be used to hold your favorite small Buddha statue or other objects of your liking. It will accompany you in finding growing happiness.

#### **FEATURE**

- Invisible LED refraction through millions tiny lenses with gentle, glare free illumination.
- The light is diffused to both side of light guide that balance the brightness discrepancy and reduce glare.
- The light flow down and gather in the edge and tip of petal where produce the bright fringe and dewdrop.
- Each light plate is handcrafted with different state of blooming that is able to be customized.
- The dimmer embedded in the Ash base is able to adjust brightness.
- Unique heat sinking design to last lifespan.