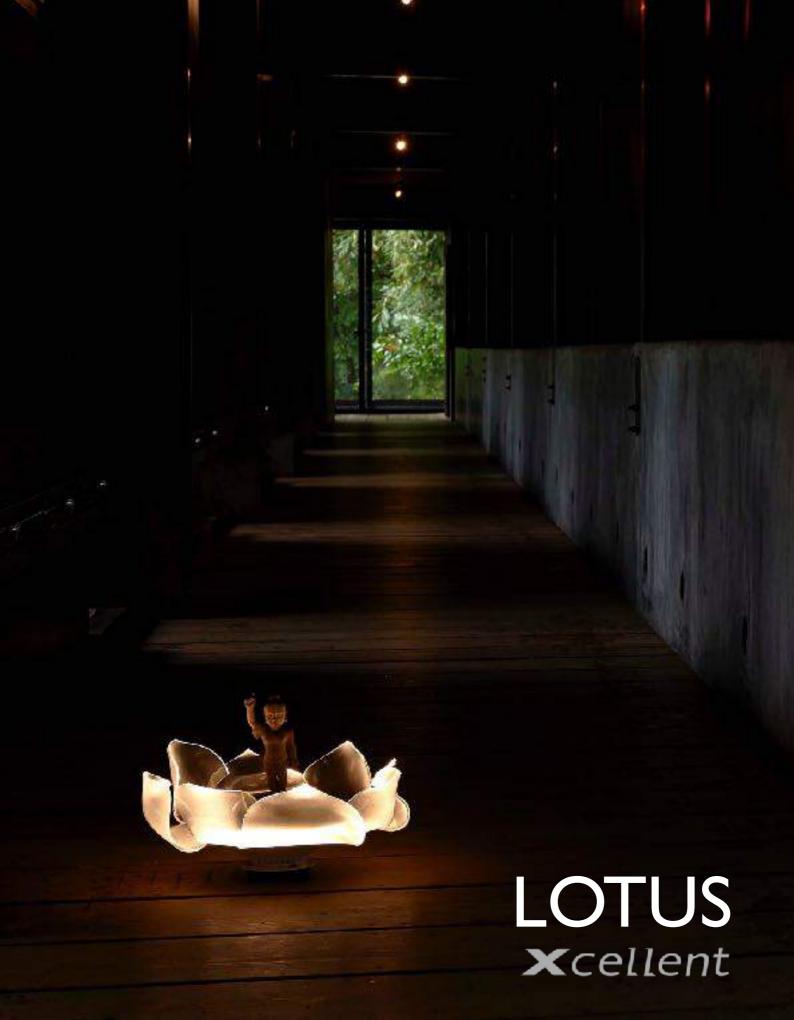

# LOTUS LAMP

### **DESCRIPTION**

The eight-peal lotus represents the Bodhi heart, as it goes from budding to blossoming. The seven lamps with a lotus in a different state on each of them seem to be recounting a journey of life. Each light plate is handcrafted, with technology and craftsmanship integrated resulting in great beauty. A white round plate is used at the center of the lotus to symbolize well-roundedness. The round plate may be used to hold your favorite small Buddha statue or other objects of your liking. It will accompany you in finding growing happiness.