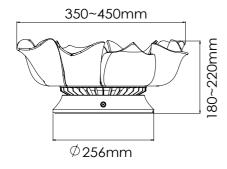

# **DIMENSION**

PS. Petals are hand-shaped, the above dimensions are for reference only.