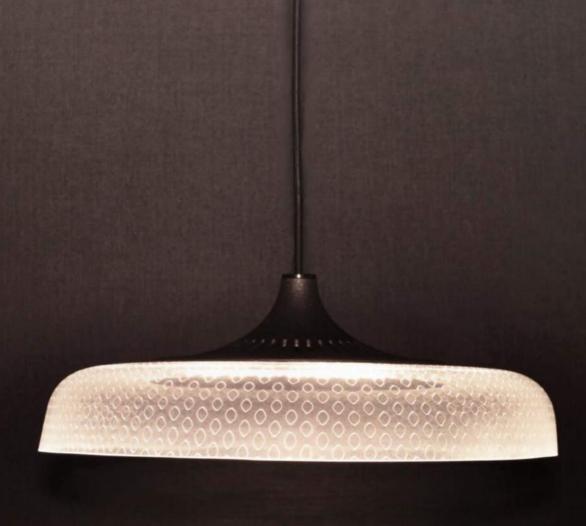

#### **DESCRIPTION**

The retro trend led us back to the 1960s, MODS inspired by round shape geometric, a popular element in the 1960s, to design a mushroom-shape luminous light fixture. XcellentDesign's signature light guide engraved with a numbers of round diamond patterns to reveal a crystal shinny upon the hazy texture. Flowing down through the arc surface light guide, the luminous shape is more concentrated, suitable for dining, living room or study.

#### **FEATURE**

- Invisible LED refraction through millions tiny lenses with gentle, glare free illumination.
- The light is diffused to both side of light guide that balance the brightness discrepancy and reduce glare.
- More concentrated light shape, suitable for dinning, living room or study.
- Unique heat sinking design to last lifespan.