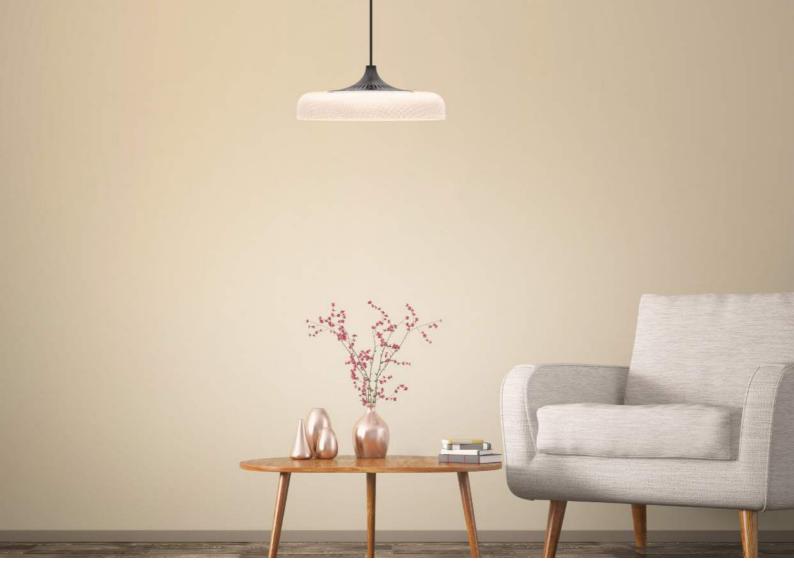

#### **DESCRIPTION**

The retro trend led us back to the 1960s, MODS inspired by round shape geometric, a popular element in the 1960s, to design a mushroom-shape luminous light fixture. XcellentDesign's signature light guide engraved with a numbers of round diamond patterns to reveal a crystal shinny upon the hazy texture. Flowing down through the arc surface light guide, the luminous shape is more concentrated, suitable for dining, living room or study.