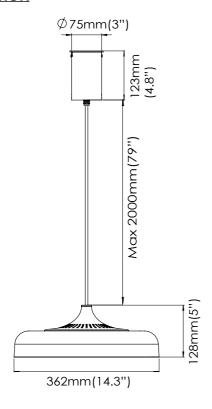

Light Source       | LED                                           |
| Power Consumption  | 24Watt                                        |
| Voltage            | 100~240V 50/60Hz                              |
| Color Temperature  | 2700K                                         |
| Color Rendition    | >=80CRI                                       |
| Estimated Lifespan | 50,000+Hours                                  |
| Canopy             | 75Pipe anodizing AL-Black                     |
| Dimming            | adapt to 110V LED Triac Dimmer (not included) |
|                    | or 0-10V Dimmer (not included)                |
| Cord               | 2m (79") black braid cord                     |
| Net Weight         | 2.0kg (4.4lbs)                                |

#### **DIMENSION**



#### **DESIGNER**

Ader Chen

#### **MATERIAL**

PMMA Light Guide Painting DieCast Aluminum Anodizing Aluminum

#### **FINISHES**

Matte Black



### **X**cellent

3F, 111-32, Sec. 4, Sanho Road SanChong District, New Taipei City Taiwan 24152

www.xcellentdesign.com service@xcellentdesign.com