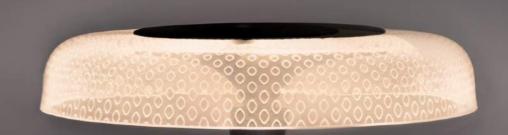

### **DESCRIPTION**

The retro trend led us back to the 1960s, MODS inspired by round shape geometric, a popular element in the 1960s, to design a mushroom-shape luminous light fixture. XcellentDesign's signature light guide engraved with a numbers of round diamond patterns to reveal a crystal shinny upon the hazy texture. The top could be rotated to adjust diffused direction, and full-range dimmable by sliding dimmer embed at the bottom. It's elegant yet playful, a vibrant classic fashion.

### **FEATURE**

- Invisible LED refraction through millions tiny lenses with gentle, glare free illumination.
- The light is diffused to both side of light guide that balance the brightness discrepancy and reduce glare.
- The rotatable lamp top to adjust light direction and meets your need.
- The full-range sliding dimmer for reading, dining, working or nightlight.
- Unique heat sinking design to last lifespan.