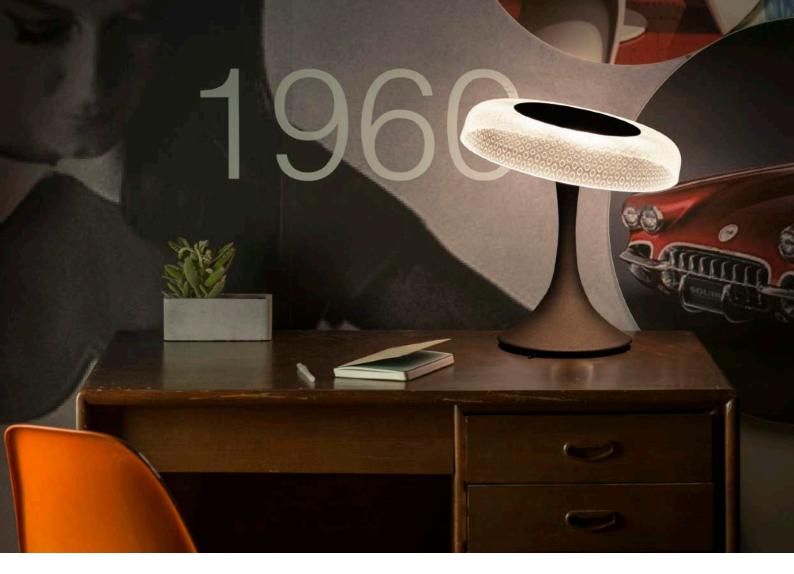

### **DESCRIPTION**

The retro trend led us back to the 1960s, MODS inspired by round shape geometric, a popular element in the 1960s, to design a mushroom-shape luminous light fixture. XcellentDesign's signature light guide engraved with a numbers of round diamond patterns to reveal a crystal shinny upon the hazy texture. The top could be rotated to adjust diffused direction, and full-range dimmable by sliding dimmer embed at the bottom. It's elegant yet playful, a vibrant classic fashion.

### **FEATURE**

- Invisible LED refraction through millions tiny lenses with gentle, glare free illumination.
- The light is diffused to both side of light guide that balance the brightness discrepancy and reduce glare.
- The rotatable lamp top to adjust light direction and meets your need.
- The full-range sliding dimmer for reading, dining, working or nightlight.
- Unique heat sinking design to last lifespan.