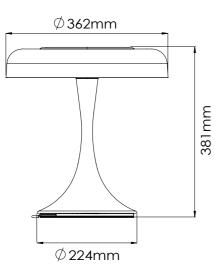

liding dimmer for reading, dining, working or nightlight.
- Unique heat sinking design to last lifespan.



### **SPECIFICATION**

| Model No.         | XL55-50T                           |
|-------------------|------------------------------------|
| Light Source      | LED                                |
| Power Consumption | 27.5Watt                           |
| Voltage           | 100~240V 50/60Hz                   |
| Color Temperature | 2700K                              |
| Color Rendition   | >=80CRI                            |
| Lifespan          | 50,000+Hours                       |
| Dimming           | full range sliding dimmer included |
| Cord              | 2m (79")                           |
| Net Weight        | 3.4kg (7.5lbs)                     |

### **DIMENSION**



### **DESIGNER**

Ader Chen

# **MATERIAL**

PMMA Light Guide Painting DieCast Aluminum Painting Steel

## **FINISHES**

Matte Black





3F, 111-32, Sec. 4, Sanho Road SanChong District, New Taipei City Taiwan 24152

www.xcellentdesign.com service@xcellentdesign.com