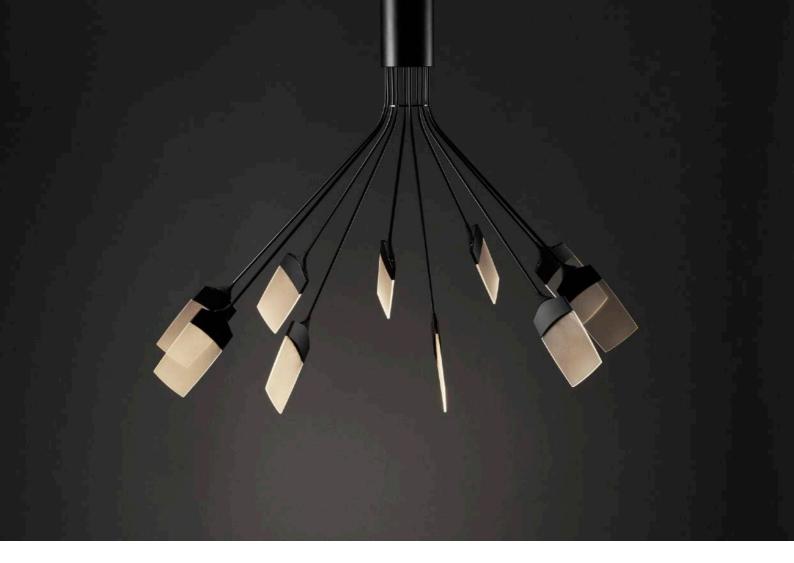

#### DESCRIPTION

How to give a gorgeous crystal lamp a modern spirit is the starting point of SPARK, bright branches swirling to spark-like blooming, to present internalized simplicity the style of XcellentDesign. More than 1 meter diameter chandelier organized by 16 luminous rectangle light plate shows up the unique dazzling. The long version is up to 1.1 meter high is suitable for high ceiling room, alternatively, the short versions around 0.7 meter of 10 pieces light plate are also available for the normal ceiling.

#### **FEATURE**

- Invisible LED refraction through millions tiny lenses with gentle and glare free.
- The light is diffused to both side of light guide that balance the brightness discrepancy and reduce glare.
- Three dimension and specification offer more options for the specific demand.
- Each blade is rotatable to change its posture.
- Each blade unit can be separated, easy to package, install and replace.
- Two specifications to meet the demand of different space.