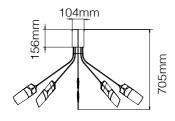

| 100~240V 50/60Hz |
| Color Temperature | 2700K                                                                        | 2700K            |
| Color Rendition   | >=80CRI                                                                      | >=80CRI          |
| Lifespan          | 50,000+Hours                                                                 | 50,000+Hours     |
| Canopy            | Black Coating Steel Box                                                      |                  |
| Dimming           | adapt to 110V LED Triac Dimmer (not included) or 0-10V Dimmer (not included) |                  |
| Net Weight        | 4.1kg (9lb)                                                                  | 5.8kg (12.8lb)   |

#### **DIMENSION**







#### **DESIGNER**

Ader Chen

#### MATERIAL

PMMA Light Guide EDP Casting Aluminum Painting Steel

### **FINISHES**

Matte Black





3F, 111-32, Sec. 4, Sanho Road SanChong District, New Taipei City Taiwan 24152

www.xcellentdesign.com service@xcellentdesign.com