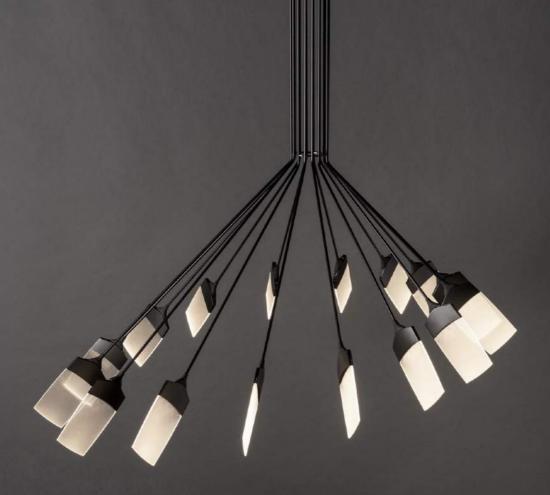

#### DESCRIPTION

How to give a gorgeous crystal lamp a modern spirit is the starting point of SPARK, bright branches swirling to spark-like blooming, to present internalized simplicity the style of XcellentDesign. More than 1 meter diameter chandelier organized by 16 luminous rectangle light plate shows up the unique dazzling. The long version is up to 1.1 meter high is suitable for high ceiling room, alternatively, the short versions around 0.7 meter of 10 pieces light plate are also available for the normal ceiling.

#### **FEATURE**

- Invisible LED refraction through millions tiny lenses with gentle and glare free.
- The light is diffused to both side of light guide that balance the brightness discrepancy and reduce glare.
- Three dimension and specification offer more options for the specific demand.
- Each blade is rotatable to change its posture.
- Each blade unit can be separated, easy to package, install and replace.
- Two specifications to meet the demand of different space.