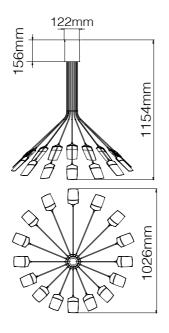

#### **DIMENSION**

#### DESCRIPTION

How to give a gorgeous crystal lamp a modern spirit is the starting point of SPARK, bright branches swirling to spark-like blooming, to present internalized simplicity the style of XcellentDesign. More than 1 meter diameter chandelier organized by 16 luminous rectangle light plate shows up the unique dazzling. The long version is up to 1.1 meter high is suitable for high ceiling room, alternatively, the short versions around 0.7 meter of 10 pieces light plate are also available for the normal ceiling.