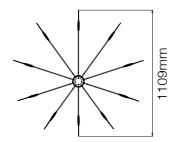

| 100~240V 50/60Hz |
| Color Temperature | 2700K                                                                        | 2700K            |
| Color Rendition   | >=80CRI                                                                      | >=80CRI          |
| Lifespan          | 50,000+Hours                                                                 | 50,000+Hours     |
| Canopy            | Black Coating Steel Box                                                      |                  |
| Dimming           | adapt to 110V LED Triac Dimmer (not included) or 0-10V Dimmer (not included) |                  |
| Net Weight        | 4.1kg (9lb)                                                                  | 5.8kg (12.8lb)   |

#### **DIMENSION**







#### **DESIGNER**

Ader Chen

#### MATERIAL

PMMA Light Guide EDP Casting Aluminum Painting Steel

### **FINISHES**

Matte Black





3F, 111-32, Sec. 4, Sanho Road SanChong District, New Taipei City Taiwan 24152

www.xcellentdesign.com service@xcellentdesign.com