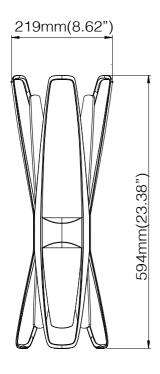

of sofa, cabinet or placing on the corners to create a landscape of room.

#### **SPECIFICATION**

| Model No.         | XL18-10T                              |
|-------------------|---------------------------------------|
| Light Source      | LED                                   |
| Power Consumption | 14Watt                                |
| Voltage           | 100~240V 50/60Hz                      |
| Color Temperature | 2700K                                 |
| Color Rendition   | >=80CRI                               |
| Lifespan          | 50,000 <sub>+</sub> Hours             |
| Dimming           | Full range IR sensing dimmer included |
| Cord              | 3m (118")                             |
| Net Weight        | 2kg (4.4lbs)                          |

## **DIMENSION**



Publication Date: 2019.03.01

## **DESIGNER**

Ader Chen

#### **MATERIAL**

PMMA Light Guide Painting DieCast Aluminum Plastic (ABS)

# **FINISHES**

Matte White



3F, 111-32, Sec. 4, Sanho Road SanChong District, New Taipei City Taiwan 24152