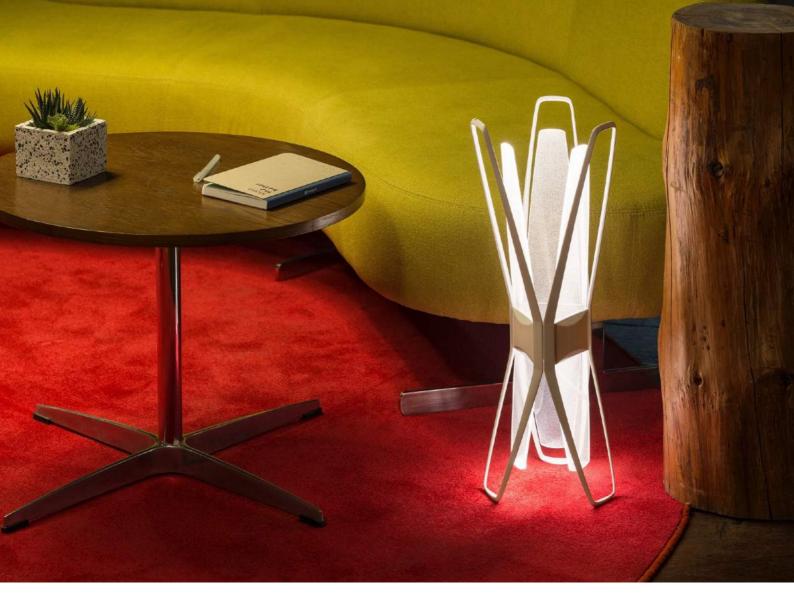

#### **DESCRIPTION**

Concept from the space shuttle, TRINITY applied the luminous acrylic glass with foggy texture to design a lamp full of science fiction but elegant style. The light is reflecting among three warping components to generate a blooming vision, like a luminous sculpture. A presence as much at home beside sofa as another piece of furniture, or placing on the corner to create a landscape for your room. The elegance and modernity stays either on or off.

# **FEATURE**

- Invisible LED refraction through light guide with gentle, glare free illumination.
- Special pattern on the light guide to create cross-reflections and multilevel visual enjoyment.
- Full-range dimmer mounted in power cable, easy to hide behind and access for brightness dimming.
- Beside of sofa, cabinet or placing on the corners to create a landscape of room.