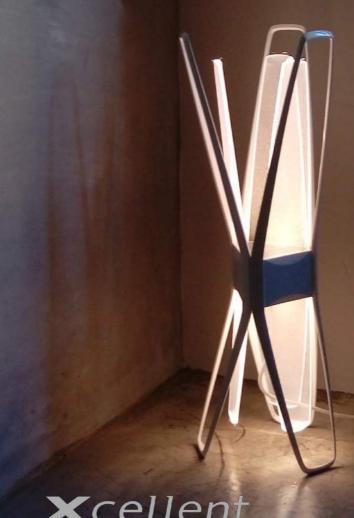

#### **DESCRIPTION**

Concept from the space shuttle, TRINITY applied the luminous acrylic glass with foggy texture to design a lamp full of science fiction but elegant style. The light is reflecting among three warping components to generate a blooming vision, like a luminous sculpture. A presence as much at home beside sofa as another piece of furniture, or placing on the corner to create a landscape for your room. The elegance and modernity stays either on or off.

# **FEATURE**

- Invisible LED refraction through light guide with gentle, glare free illumination.
- Special pattern on the light guide to create cross-reflections and multilevel visual enjoyment.
- Full-range dimmer mounted in power cable, easy to hide behind and access for brightness dimming.
- Beside of sofa, cabinet or placing on the corners to create a landscape of room.