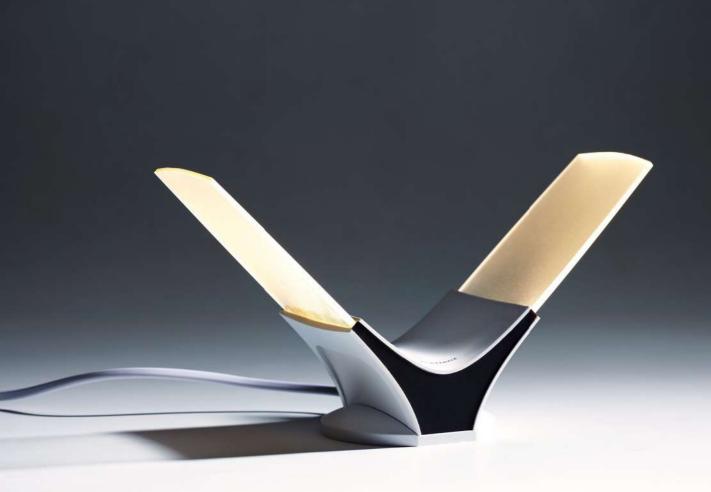

# **Twins Table Light**

## DESCRIPTION

Two symmetrical luminous blade shape a simple and beautiful light, when its placed on the tabletop, that like a bird is about to fly. With an unique silk-like luminous light guide, XcellentDesign is trying to bring the natural aesthetics into the modern living space through visual and lighting creation, it provides a relaxing and restful corner for a compact and busy life, a kind of physical and mental freedom.

#### FEATURE

- Slim and frameless, the luminaire surface appears silk-like when lit-up and returns to clear when unlit.
- Invisible led chips, each side of the glass illuminates to create visual layers and comfortable ambience.
- The whole surface of a blade emits a controlled, uniform, smooth and low-glare comfortable light.
- Through the dimmer embodied on the top, you could adjust the brightness easily.