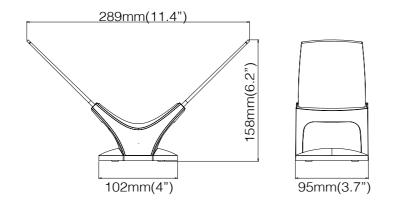

form, smooth and low-glare comfortable light.
- Through the dimmer embodied on the top, you could adjust the brightness easily.

#### **DESIGNER**

Roxanne Lai

#### MATERIAL

Acrylic Glass Light Guide Textural ABS

#### **FINISHES**

Matt White



# **SPECIFICATION**

| Model No.         | XL12-01T                   |
|-------------------|----------------------------|
| Light Source      | LED                        |
| Power Consumption | 8Watt                      |
| Voltage           | 5V adaptor included        |
| Color Temperature | 3000K                      |
| Color Rendition   | 85CRI                      |
| Dimming           | Full Range Dimmer included |
| Cord Length       | 2 meter USB Core           |
| Net Weight        | 0.48kg (1,1lb)             |

### **DIMENSION**



# **X**cellent

3F, 111-32, Sec. 4, Sanho Road SanChong District, New Taipei City Taiwan 24152

www.xcellentdesign.com service@xcellentdesign.com