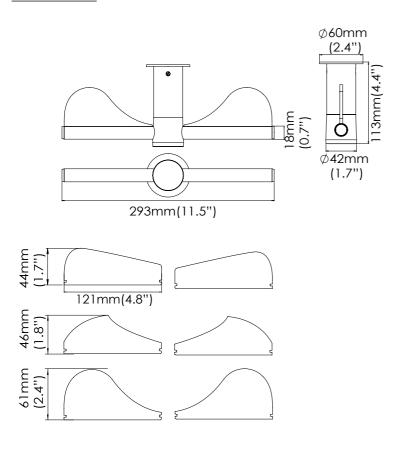

*DESIGNER**

Ader Chen, Nicole Chang

#### **MATERIAL**

PMMA Light Guide Anodizing Aluminum Textured Plastics



Fixture Rotation



Light Guide Rotation



### **SPECIFICATION**

| Model No.         | XL41-00W         | XL41-10W         |
|-------------------|------------------|------------------|
| Light Source      | LED              | LED              |
| Power Consumption | 5.7Watt          | 2.7Watt          |
| Voltage           | 100~240V 50/60Hz | 100~240V 50/60Hz |
| Color Temperature | 2700K            | 2700K            |
| Color Rendition   | >=80 CRI         | >=80 CRI         |
| Lifespan          | 50,000+Hours     | 50,000+Hours     |
| Dimming           | No               | No               |
| Net Weight        | 0.32kg (0.7lb)   | 0.32kg (0.7lb)   |

## **DIMENSION**



# **STYLE OPTIONS**



# **X**cellent

3F, 111-32, Sec. 4, Sanho Road SanChong District, New Taipei City Taiwan 24152

www.xcellentdesign.com service@xcellentdesign.com