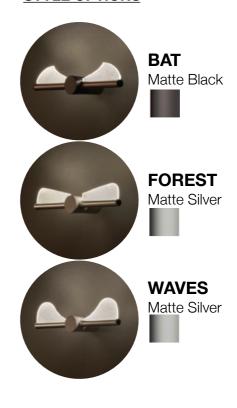

Nicole Chang

#### **MATERIAL**

PMMA Light Guide Anodizing Aluminum Textured Plastics



Fixture Rotation



Light Guide Rotation



### **SPECIFICATION**

| Model No.         | XL41-00W         | XL41-10W         |
|-------------------|------------------|------------------|
| Light Source      | LED              | LED              |
| Power Consumption | 5.7Watt          | 2.7Watt          |
| Voltage           | 100~240V 50/60Hz | 100~240V 50/60Hz |
| Color Temperature | 2700K            | 2700K            |
| Color Rendition   | >=80 CRI         | >=80 CRI         |
| Lifespan          | 50,000+Hours     | 50,000+Hours     |
| Dimming           | No               | No               |
| Net Weight        | 0.32kg (0.7lb)   | 0.32kg (0.7lb)   |

## **DIMENSION**



# **STYLE OPTIONS**



# **X**cellent

3F, 111-32, Sec. 4, Sanho Road SanChong District, New Taipei City Taiwan 24152

www.xcellentdesign.com service@xcellentdesign.com