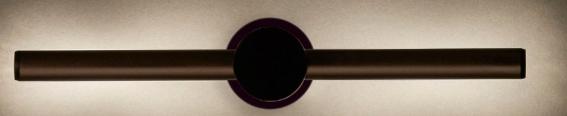

#### **DESCRIPTION**

The hazy sky was lit by the splendor of the moon, gleamed with gentle light and the shadows in the ground. HALO represents the shimmering of moonlight and the beauty of shadow with three different forms and body rotation. Through its rotation structure with different wall surface texture, the light reflect the shadow on the wall create the fun of interactive. The flow of light through the micro lens inside of light guide make the shadow deeper and far off.

#### **FEATURE**

- Simple design of the lighting fixture focus on the beauty of shadow
- The body of fixture can rotates 90 degree and the light-guide can rotate 180 degree. Different rotations create the different style shadow.
- Different shape of light guide to create different visual and light effects
- With functional and atmosphere illuminate, 750 Lux can also be used as bedside reading lights.
- Can be installed vertically or horizontally to create more light effect.
- Excellent heat sinking integrated by design for LED longevity and safety.
- Meets IEC/EN 62471