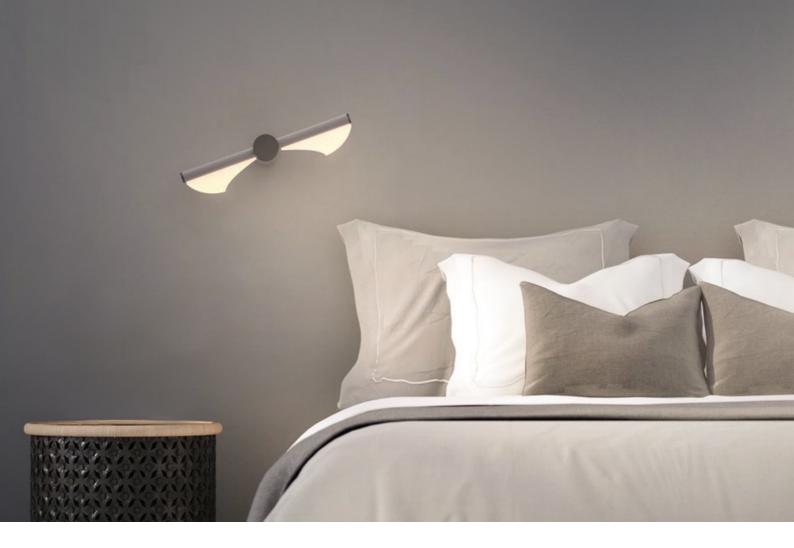

\*\*Cellent HALO



# **HALO** WALL LIGHT

#### **DESCRIPTION**

The hazy sky was lit by the splendor of the moon, gleamed with gentle light and the shadows in the ground. HALO represents the shimmering of moonlight and the beauty of shadow with three different forms and body rotation. Through its rotation structure with different wall surface texture, the light reflect the shadow on the wall create the fun of interactive. The flow of light through the micro lens inside of light guide make the shadow deeper and far off.

#### **FEATURE**

- Simple design of the lighting fixture focus on the beauty of shadow
- The body of fixture can rotates 90 degree and the light-guide can rotate 180 degree. Different rotations create the different style shadow.
- Different shape of light guide to create different visual a