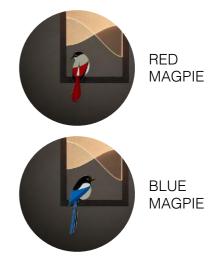

# STYLE OPTIONS

# DESCRIPTION

In Chinese culture, magpie is a symbol of happiness. The singing of a magpie foretells good luck and happiness. That's why Chinese people call it 'Happy Magpie'. Xcellent Design presents this traditional delight image with modern and simple design. The two rectangle shape panels can be opened and closed. When closed, it presents a magpie drawing with beautiful melody as called. When opened, it looks like a glowing house indicates the elegant and subtle expression of home harmony. MELODY is suitable for placing in the entrance, dining table and living room.