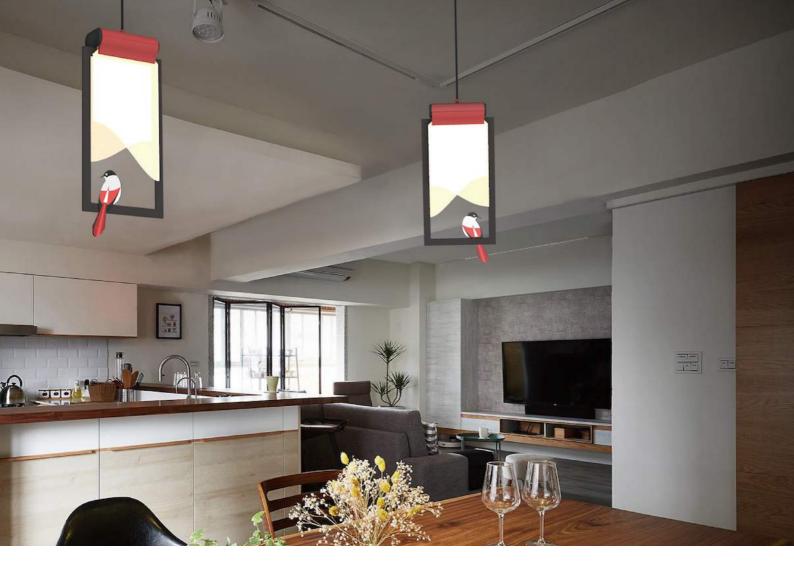

# DESCRIPTION

In Chinese culture, magpie is a symbol of happiness. The singing of a magpie foretells good luck and happiness. That's why Chinese people call it 'Happy Magpie'. Xcellent Design presents this traditional delight image with modern and simple design. The two rectangle shape panels can be opened and closed. When closed, it presents a magpie drawing with beautiful melody as called. When opened, it looks like a glowing house indicates the elegant and subtle expression of home harmony. MELODY is suitable for placing in the entrance, dining table and living room.