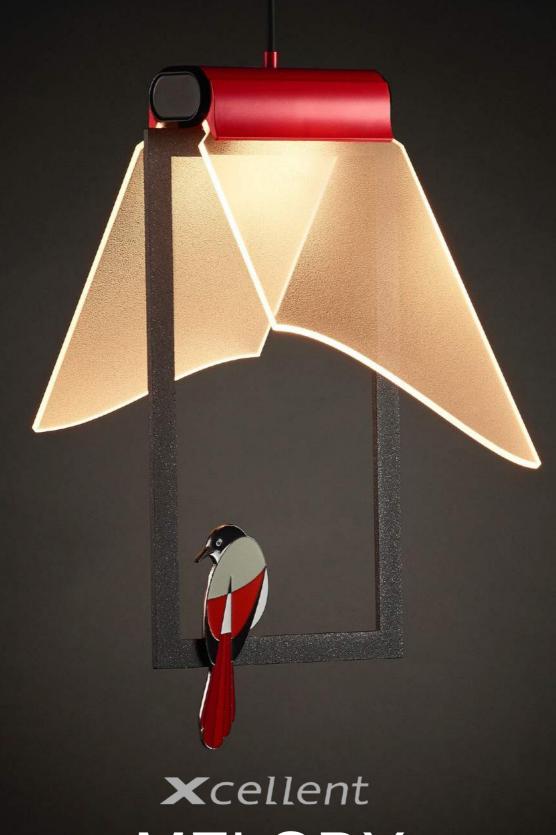

# DESCRIPTION

In Chinese culture, magpie is a symbol of happiness. The singing of a magpie foretells good luck and happiness. That's why Chinese people call it 'Happy Magpie'. Xcellent Design presents this traditional delight image with modern and simple design. The two rectangle shape panels can be opened and closed. When closed, it presents a magpie drawing with beautiful melody as called. When opened, it looks like a glowing house indicates the elegant and subtle expression of home harmony. MELODY is suitable for placing in the entrance, dining table and living room.

# **FEATURE**

- Two melody panels can rotate 0 to 100 degree by opening and closing. The different angles create various visual image and illumination range.
- The light from panels radiate a uniform, low glare and comfortable light, no shadows under multiple light emitting.
- •Excellent heat sinking integrated by design for LED longevity and safety.
- •Meets IEC/EN 62471
- Comply with Triac dimming.
- •Flat packing is convenient to delivery and easy to install.