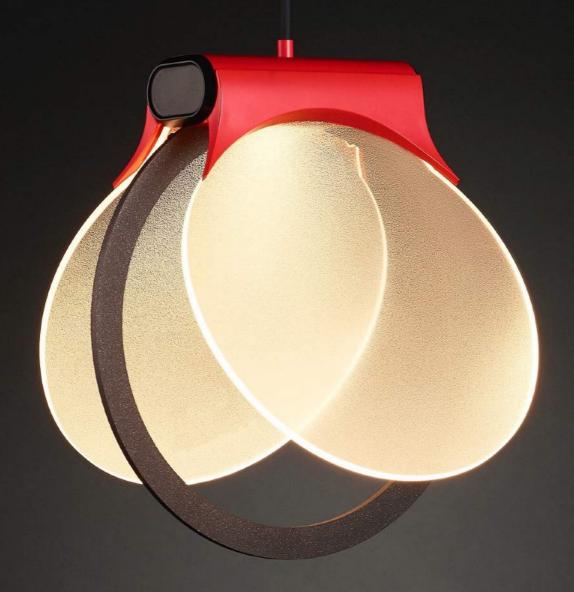

### **DESCRIPTION**

People always like to share the love and enjoy the moment under the moonlight. In the Chinese culture, the full moon is full of the memory of happiness and get-together. Xcellent Design through the MOONFLOWER delivery this beautiful and happy image to everyone. When you open two full-moon panels, a magnolia flower is blooming, the heart shape remind the sweetness with family or good friends. Double full-moon indicate everything goes well and all wishes come true. MOONFLOWER is suitable for placing in the entrance, dining table and living room.

#### **FEATURE**

- Two full-moon panels can rotate 0 to 100 degree by opening and closing. The different angles create various visual image and illumination range.
- The light from panels radiate a uniform, low glare and comfortable light, no shadows under multiple light emitting.
- Excellent heat sinking integrated by design for LED longevity and safety.
- Meets IEC/EN 62471
- · Comply with Triac dimming.
- Flat packing is convenient to delivery and easy to install.

### **FINISHES**

RED