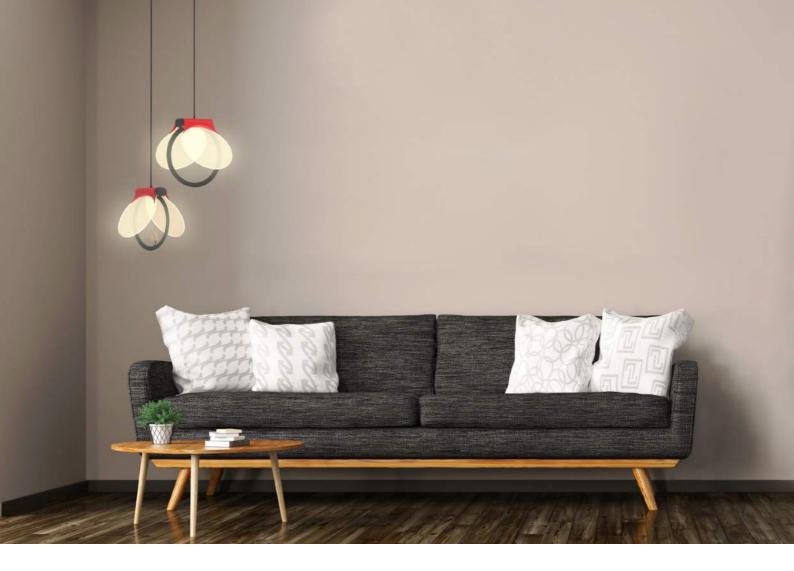

### **DESCRIPTION**

People always like to share the love and enjoy the moment under the moonlight. In the Chinese culture, the full moon is full of the memory of happiness and get-together. Xcellent Design through the MOONFLOWER delivery this beautiful and happy image to everyone. When you open two full-moon panels, a magnolia flower is blooming, the heart shape remind the sweetness with family or good friends. Double full-moon indicate everything goes well and all wishes come true. MOONFLOWER is suitable for placing in the entrance, dining table and living room.