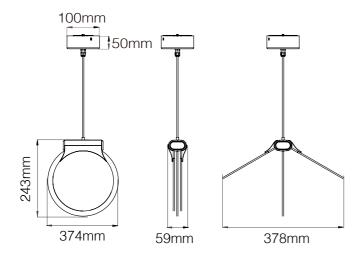

### **DIMENSION**

### **SPECIFICATION**

| Model No.         | XL40                                |
|-------------------|-------------------------------------|
| Light Source      | LED                                 |
| Power Consumption | 11Watt                              |
| Voltage           | 110/220V 50/60Hz                    |
| Color Temperature | 2700K                               |
| Color Rendition   | 82CRI                               |
| Lifespan          | 50,000+Hours                        |
| Dimming           | Triac Dimming (dimmer not included) |
| Cord              | 2m (79") eco-friendly TPV cord      |
| Canopy            | Ø100mm canopy                       |
| Net Weight        | 1.08kg (2.38lb)                     |