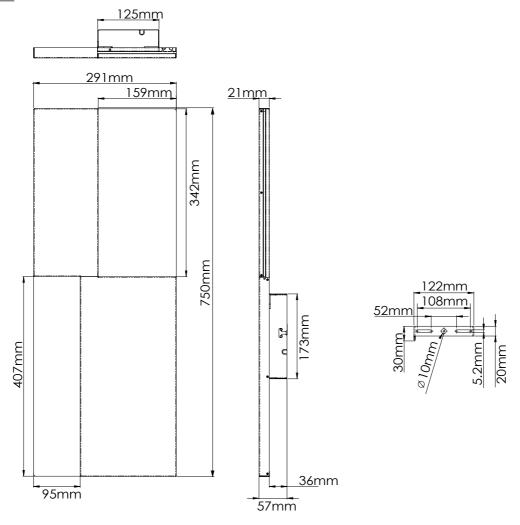

river hidden inside of light engine, easier for installation.



# **SPECIFICATION**

| Product           | Image Wall Light                  |
|-------------------|-----------------------------------|
| Model No.         | XL07-10W                          |
| Light Source      | LED                               |
| Power Consumption | 26.5 Watt                         |
| Luminous Flux     | 1540 Lm                           |
| Voltage           | 100~240V 50/60Hz                  |
| Color Temperature | 2700K                             |
| Color Rendition   | >=80CRI                           |
| Lifespan          | 50,000+ hrs                       |
| Dimming           | Full range touch dimming included |
| Net Weight        | 3.9kg                             |

# **DIMENSION**



# **ILLUMINATION**



**Image Wall Light** 

# **DESIGNER**

Ader Chen Nicole Chang

# **MATERIAL**

PMMA Light Guide Anodizing Aluminum ED Coating Steel

## **FINISHES**

Matt Black+Champagne Gold

Publication Date: 2021.02.25