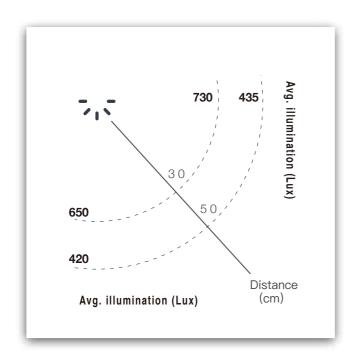

light engine, easier for installation.



# **SPECIFICATION**

| Product           | Image Wall Light                  |
|-------------------|-----------------------------------|
| Model No.         | XL07-10W                          |
| Light Source      | LED                               |
| Power Consumption | 26.5 Watt                         |
| Luminous Flux     | 1540 Lm                           |
| Voltage           | 100~240V 50/60Hz                  |
| Color Temperature | 2700K                             |
| Color Rendition   | >=80CRI                           |
| Lifespan          | 50,000+ hrs                       |
| Dimming           | Full range touch dimming included |
| Net Weight        | 3.9kg                             |

# **DIMENSION**



# **ILLUMINATION**



**Image Wall Light** 

# **DESIGNER**

Ader Chen Nicole Chang

# **MATERIAL**

PMMA Light Guide Anodizing Aluminum ED Coating Steel

## **FINISHES**

Matt Black+Champagne Gold

Publication Date: 2021.02.25