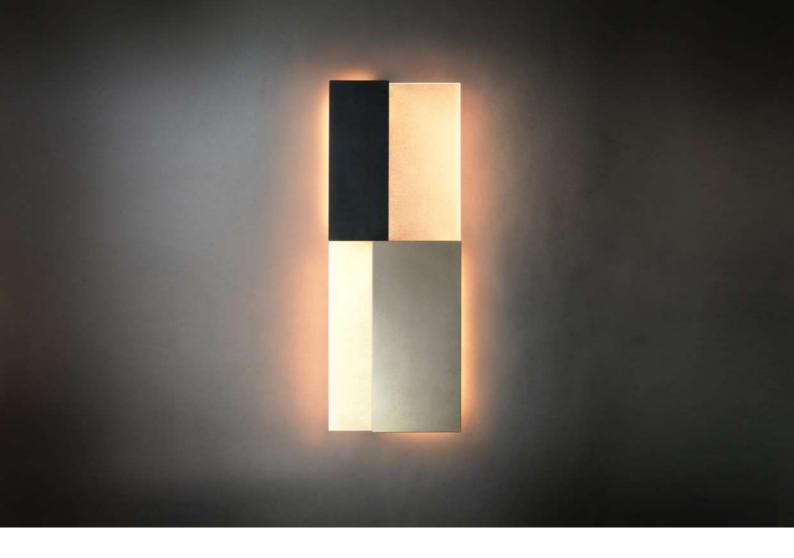

## **DESCRIPTION**

Many of extremes are distributing in our life, keen consciousness and relaxed mind roaming alternately in the time of day. Many of extremes are also existing in our space, sharp lines and imaginative atmosphere intertwined wherever we go. No matter in space or time, we are looking for a balance in mind and body. Between light and darkness, sobriety and dream, reality and imaginary, the **IMAGE**, combined precise geometric cutting and soft light, to create infinite magical fantasy, to create limitless imagination, and create richness and balance in our life.

### **FEATURE**

- Thin wall-mounted design: The slim lighting fixture is suit for corridor, staircase or entrance, become eye-caught wall decoration and upgrade the atmosphere of your room.
- The touch dimming located on the lower edge of the lamp allows the indoor light to be adjusted freely along daylight and atmosphere.
- Various optical designs, part of the light is continuously refracted through millions of Microlens emitting soft indirect light without glare, and another part of light is reflected through the wall, presenting a comprehensive and multi-level spatial light effect.
- Power and driver hidden inside of light engine, easier for installation.